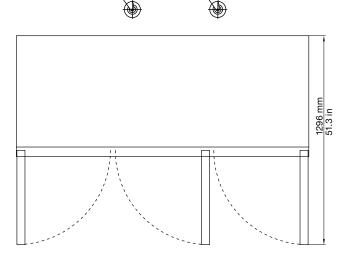

| Exterior Dimensions WxDxH (in) | 72 x 29.5 x 35.5         |
|--------------------------------|--------------------------|
| Interior Dimensions WxDxH (in) | 67 x 23 x 24             |
| Packing Dimensions WxDxH (in)  | 75 x 32 x 36             |
| Interior Volume (gross) cu ft  | 15.5                     |
| Temperature Range (F)          | 33°F - 41°F              |
| Compressor Power (HP)          | 1/5                      |
| Refrigerant                    | R290                     |
| Isolation Material             | Polyurethane (C-PENTANE) |
| Cooling System                 | Ventilated               |
| Defrosting                     | Automatic                |
| Net Weight lbs                 | 364                      |
| Shipping Weight lbs            | 408                      |
| Temperature Display            | Yes                      |
| Doors                          | 3                        |
| Self Closing Door              | Yes                      |
| Lock Mounted                   | No                       |
| Shelves                        | 3                        |
| Housing Material               | SS430                    |
| Door/Lid Material              | SS430                    |
| Liner Material                 | SS304                    |
| Shelf Material                 | Plastic Coated Steel     |
| Type of Controller             | Digital                  |
| Shelf Loading lbs/pc           | 90                       |
| Climate Rating (°F)            | 100                      |
| Connection Rating Amp/Watts    | 3.2 amps                 |
| Voltage/Frequency              | 115V/60HZ                |
|                                |                          |