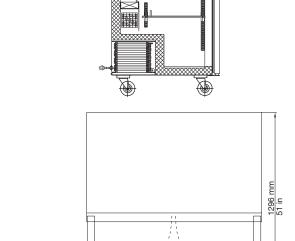

| Exterior Dimensions WxDxH (in) | 47.2 x 29.5 x 35.5       |
|--------------------------------|--------------------------|
| Interior Dimensions WxDxH (in) | 43 x 23 x 24             |
| Packing Dimensions WxDxH (in)  | 49 x 32 x 36             |
| Interior Volume (gross) cu ft  | 12                       |
| Temperature Range (F)          | 33°F - 41°F              |
| Compressor Power (HP)          | 1/5                      |
| Refrigerant                    | R290                     |
| Isolation Material             | Polyurethane (C-PENTANE) |
| Cooling System                 | Ventilated               |
| Defrosting                     | Automatic                |
| Net Weight lbs                 | 209                      |
| Shipping Weight lbs            | 300                      |
| Temperature Display            | Yes                      |
| Doors                          | 2                        |
| Self Closing Door              | Yes                      |
| Lock Mounted                   | No                       |
| Shelves                        | 2                        |
| Housing Material               | SS430                    |
| Door/Lid Material              | SS430                    |
| Liner Material                 | SS304                    |
| Shelf Material                 | Plastic Coated Steel     |
| Type of Controller             | Digital                  |
| Shelf Loading lbs/pc           | 90                       |
| Climate Rating (°F)            | 100                      |
| Connection Rating Amp/Watts    | 2.7 amps                 |
| Voltage/Frequency              | 115V/60HZ                |