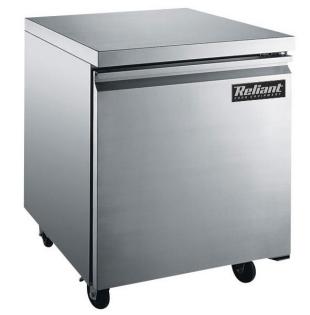

| Exterior Dimensions WxDxH   | 27x30x35.5               |
|-----------------------------|--------------------------|
| Interior Dimensions WxDxH   | 22x23x24                 |
| Packing Dimensions WxDxH    | 29x32x36                 |
| Interior Volume cu ft       | 6                        |
| Temperature Range (F)       | 33°F - 41°F              |
| Compressor Power (HP)       | 1/6                      |
| Refrigerant                 | R290                     |
| Isolation Material          | Polyurethane (C-PENTANE) |
| Cooling System              | Ventilated               |
| Defrosting                  | Automatic                |
| Net Weight Ibs              | 154                      |
| Shipping Weight Ibs         | 207                      |
| Temperature Display         | Yes                      |
| Doors                       | 1                        |
| Self Closing Door           | Yes                      |
| Lock Mounted                | No                       |
| Shelves                     | 1                        |
| Housing Material            | SS430                    |
| Door/Lid Material           | SS430                    |
| Liner Material              | SS304                    |
| Shelf Material              | Plastic Coated Steel     |
| Type of Controller          | Digital                  |
| Shelf Loading lbs/pc        | 90                       |
| Climate Rating (F)          | 100                      |
| Connection Rating Amp/Watts | 1.9 amps                 |
| Voltage/Frequency           | 115V/60HZ                |
|                             |                          |