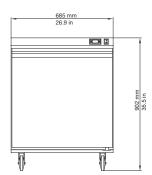

| Exterior Dimensions WxDxH   | 27x30x35.5               |
|-----------------------------|--------------------------|
| Interior Dimensions WxDxH   | 22x23x24                 |
| Packing Dimensions WxDxH    | 29x32x36                 |
| Interior Volume cu ft       | 6                        |
| Temperature Range (F)       | 33°F - 41°F              |
| Compressor Power (HP)       | 1/6                      |
| Refrigerant                 | R290                     |
| Isolation Material          | Polyurethane (C-PENTANE) |
| Cooling System              | Ventilated               |
| Defrosting                  | Automatic                |
| Net Weight Ibs              | 154                      |
| Shipping Weight Ibs         | 207                      |
| Temperature Display         | Yes                      |
| Doors                       | 1                        |
| Self Closing Door           | Yes                      |
| Lock Mounted                | No                       |
| Shelves                     | 1                        |
| Housing Material            | SS430                    |
| Door/Lid Material           | SS430                    |
| Liner Material              | SS304                    |
| Shelf Material              | Plastic Coated Steel     |
| Type of Controller          | Digital                  |
| Shelf Loading lbs/pc        | 90                       |
| Climate Rating (F)          | 100                      |
| Connection Rating Amp/Watts | 1.9 amps                 |
| Voltage/Frequency           | 115V/60HZ                |
|                             |                          |