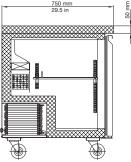

| Exterior Dimensions WxDxH   | 27x30x35.5               |
|-----------------------------|--------------------------|
| Interior Dimensions WxDxH   | 22x23x24                 |
| Packing Dimensions WxDxH    | 29x32x36                 |
| Interior Volume cu ft       | 6                        |
| Temperature Range (F)       | 33°F - 41°F              |
| Compressor Power (HP)       | 1/6                      |
| Refrigerant                 | R290                     |
| Isolation Material          | Polyurethane (C-PENTANE) |
| Cooling System              | Ventilated               |
| Defrosting                  | Automatic                |
| Net Weight Ibs              | 154                      |
| Shipping Weight Ibs         | 207                      |
| Temperature Display         | Yes                      |
| Doors                       | 1                        |
| Self Closing Door           | Yes                      |
| Lock Mounted                | No                       |
| Shelves                     | 1                        |
| Housing Material            | SS430                    |
| Door/Lid Material           | SS430                    |
| Liner Material              | SS304                    |
| Shelf Material              | Plastic Coated Steel     |
| Type of Controller          | Digital                  |
| Shelf Loading lbs/pc        | 90                       |
| Climate Rating (F)          | 100                      |
| Connection Rating Amp/Watts | 1.9 amps                 |
| Voltage/Frequency           | 115V/60HZ                |
|                             |                          |