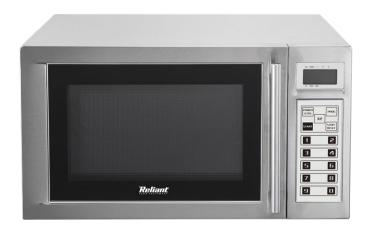

## RMC-1000 1000 Watt Commercial Microwave

- 1000 watts output power
- Interior space 0.9 cu. ft. / 25L
- Stainless steel interior and exterior design
- Designed for commercial use
- Outstanding durability
- Durable metal handle
- High-speed cooking solutions
- Blue LCD display
- High/Medium/Defrost power levels
- · Convenient one-touch control
- · Large transparent glass door
- Easy-clean interior
- Flat bottom interior; No turntable
- One year limited warranty