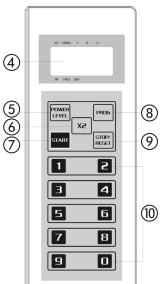

Specifications subject to change without notice.

- 1 Door Safety Lock System
- (2) Oven Window
- (3) Control Panel
- 4 Digital display window
- (5) Power Level button
- (6) X2 button
- (7) Start button
- 8 Prog button
- (9) Stop/Reset
- Number/Memory buttons