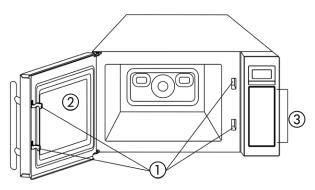

Specifications subject to change without notice.

- 1 Door Safety Lock System
- (2) Oven Window
- (3) Control Panel
- 4 Digital display window
- (5) Power Level button
- (6) X2 button
- (7) Start button
- 8 Prog button
- (9) Stop/Reset
- Number/Memory buttons