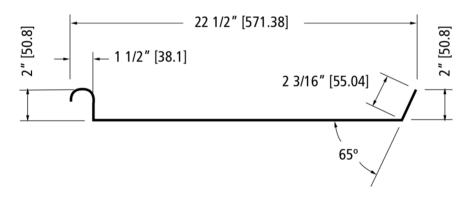

#### Features:

- Made with 18 gauge, Type 304 stainless steel
- All corners are fully welded and polished to match finish
- Brackets attached to slanted shelf with 3 fuse studs with caps
- All inside vertical corners to have a minimum radius = 1/8"
- Built-in drain point
- Back lip is 2 3/16"
- Sides are 2"
- Wall mounting hardware is not included
- Front has a 1 1/2" rolled front

## Dish Rack Section View