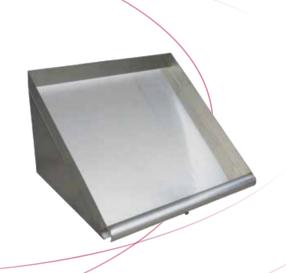

# Slanted Wall Mounted Dish Racks

**Slanted Wall Mounted Dish Racks** 

Features

#### Features:

- Made with 18 gauge, Type 304 stainless steel
- All corners are fully welded and polished to match finish
- Brackets attached to slanted shelf with 3 fuse studs with caps
- All inside vertical corners to have a minimum radius = 1/8"
- Built-in drain point
- Back lip is 2 3/16"
- Sides are 2"
- Wall mounting hardware is not included
- Front has a 1 1/2" rolled front