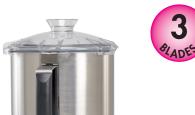

#### **CUTTER FUNCTION**

- 4.5 L stainless-steel cutter bowl with handle for better grip
- Bowl-base high resistance smooth blade assembly for homogeneous processing even for small amounts
- Central lid opening for adding liquid or solid ingredients during processing
- High heat- and shock-resistant see-through lid to monitor processing from start to finish
- All parts are dishwasher-safe and can easily be removed for cleaning

#### **ACCESSORIES INCLUDED**

 Cutter attachment: lid, bowl, and high resistance stainless steel smooth blade assembly with removable cap.