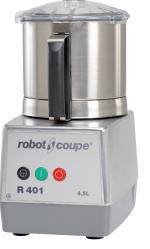

#### **SALES FEATURES**

The R 401 B Bowl Cutter Mixer is ideal for grinding, mincing and kneading, as well as for making mousses, emulsions and smooth stuffings. It effortlessly performs even the lengthiest task in just a few minutes, consistently producing a flawless end product.

#### **TECHNICAL FEATURES**

R 401 B Bowl Cutter Mixer. Single phase 120/60/1. Power 1.5 HP. Speed: 1725 rpm. 4.5 L cutter bowl in stainless steel and smooth bowl-base blade assembly. 10 to 50 meals.

Select your options at the back page, F part.

### **MOTOR BASE**

- Direct drive induction motor (no belt) for intensive use.
- Power1.5 HP
- Stainless steel motor shaft.
- Motor base made from heavy-duty composite material.
- Magnetic safety system, thermal failsafe and motor brake.
- **Speed**: 1725 rpm.
- Pulse button for better cut precision.