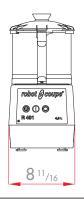

| C TECHNICAL DATA      |                     |
|-----------------------|---------------------|
| Output power          | 1.5 HP              |
| Electrical data       | 120V/60/1 - 7.2 Amp |
| Speed                 | 1725 rpm            |
| Dimensions (WxDxH)    | 17 1/2" × 12" × 9"  |
| Rate of recyclability | 95%                 |
| Net weight            | 32 lbs              |
| Nema #                | 5-15P               |
| Reference             | R 401 B 120V/60/1   |