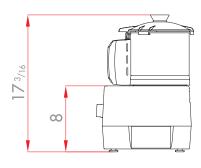

| C TECHNICAL DATA      |                     |
|-----------------------|---------------------|
| Output power          | 1.5 HP              |
| Electrical data       | 120V/60/1 - 7.2 Amp |
| Speed                 | 1725 rpm            |
| Dimensions (WxDxH)    | 17 1/2" × 12" × 9"  |
| Rate of recyclability | 95%                 |
| Net weight            | 32 lbs              |
| Nema #                | 5-15P               |
| Reference             | R 401 B 120V/60/1   |