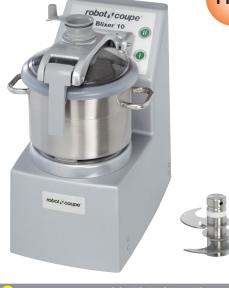

### **MOTOR BASE**

- Direct drive induction motor (no belt) for intensive use.
- Power 4.5 HP.
- Stainless steel motor shaft.
- Flat, easy-clean motor base.
- IP65 control panel with flush buttons.
- Magnetic safety and motor brake.
- 2 speeds: 1800 and 3600 rpm
- Pulse function for a better cut precision.

### **CUTTER FUNCTION**

- 11.5 L stainless-steel bowl with 2 handles for a better grip.
- Central bowl locking system for easy assembly.
- Bowl-base blade assembly with 3 fine serrated blades to ensure a perfectly uniform consistency, even when processing small quantity.
- Transparent lid to enable user to monitor processing.
- Opening in centre of lid for adding liquid or dry ingredients during processing.
- Transparent lid with bowl scraper to improve the end-product consistency and with a lid wiper to enable user to monitor pro-
- Opening in center of lid for adding liquid or dry ingredients during processing.

### **INCLUDED ACCESSORIES**

- Stainless steel fine serrated blade assembly (3 blades)
- Scraper arm and lid wiper