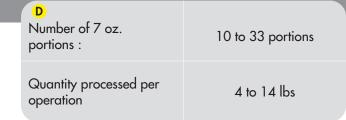

## **TECHNICAL FEATURES**

Blixer 10. 3-phase. Power 4.5 HP. 2 speeds. Pulse function. 11.5 L stainless-steel bowl with 2 handles. Bowl-base blade assembly with 3 detachable fine serrated blades included. Scraper arm and lid wiper included. 10 to 33 portions (7 oz.) and more.