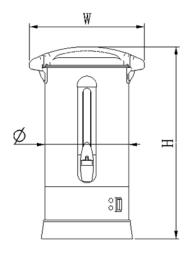

Specifications subject to change without notice.

\*6-month warranty valid from date of purchase, with accompanying invoice. Warranty void if used to heat any liquids other than water.

| ФММ | W (MM) | H (MM) | L (MM) | N (MM) |
|-----|--------|--------|--------|--------|
| 290 | 370    | 515    | 385    | 160    |