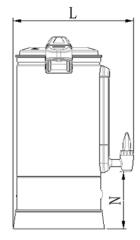

Specifications subject to change without notice.

\*6-month warranty valid from date of purchase, with accompanying invoice. Warranty void if used to heat any liquids other than water.

| ФММ | W (MM) | H (MM) | L (MM) | N (MM) |
|-----|--------|--------|--------|--------|
| 290 | 370    | 515    | 385    | 160    |