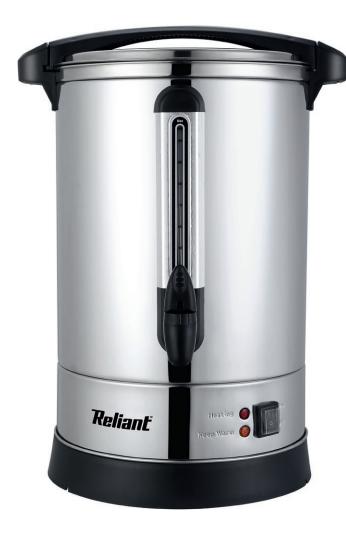

- Boils 100 cups (5 oz.) in less than 70 minutes
- Contemporary styling
- · 2-way, non-drip spigot with locking feature
- Higher clearance spigot accommodates larger cups
- · Dual, high-limit thermostat protects against overheating
- Keep warm function
- Boil-dry protection
- Double-wall stainless steel construction
- Stainless steel components for easy cleaning
- Twist-to-secure cover with stay-cool handles
- Brew-view gauge with internal water level markings
- On/off switch with waterproof cover
- Indicator lights: Red: Brewing; Amber: Ready / Keep Warm
- 6-month limited warranty\* Warranty void if used to heat any liquids other than water