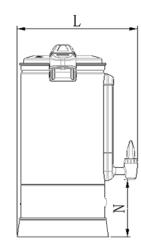

Specifications subject to change without notice.

\*1-year warranty valid from date of purchase, with accompanying invoice. Warranty void if used to make tea, soups or anything other than coffee.

| Ф (MM) | W (MM) | H (MM) | L (MM) | N (MM) |
|--------|--------|--------|--------|--------|
| 220    | 300    | 505    | 310    | 137    |