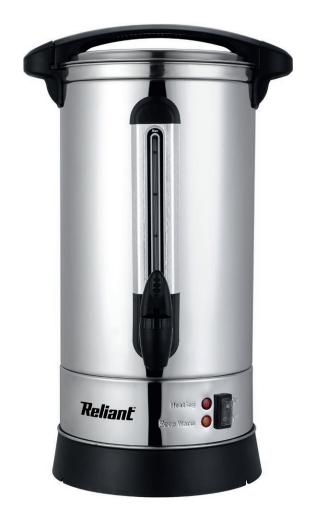

- Brews 60 cups (5 oz.) in less than 45 minutes
- Contemporary styling
- · 2-way, non-drip spigot with locking feature
- Higher clearance spigot accommodates larger cups
- · Dual, high-limit thermostat protects against overheating
- Keep warm function with boil-dry protection
- Double-wall stainless steel construction
- Stainless steel components for easy cleaning
- Twist-to-secure cover with stay-cool handles
- Brew-view gauge with internal water level markings
- On/off switch with waterproof cover
- Indicator lights show Brewing and Ready/Keep Warm
- · Removable stainless steel filter; No additional filter required
- 1-year limited warranty\* Warranty void if used to make anything other than coffee