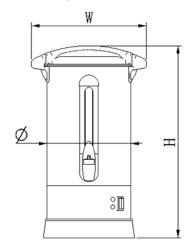

| Dimensions (WxDxH) | 11.8"x12.2"x19.8"                 |  |
|--------------------|-----------------------------------|--|
| Electrical         | 120V, 950W, 60HZ, NEMA 5-15P Plug |  |
| Net weight (kg)    | 3.4                               |  |
| Gross weight (kg)  | 4.5                               |  |

Specifications subject to change without notice.

\*1-year warranty valid from date of purchase, with accompanying invoice. Warranty void if used to make tea, soups or anything other than coffee.

| Ф (MM) | W (MM) | H (MM) | L (MM) | N (MM) |
|--------|--------|--------|--------|--------|
| 220    | 300    | 505    | 310    | 137    |