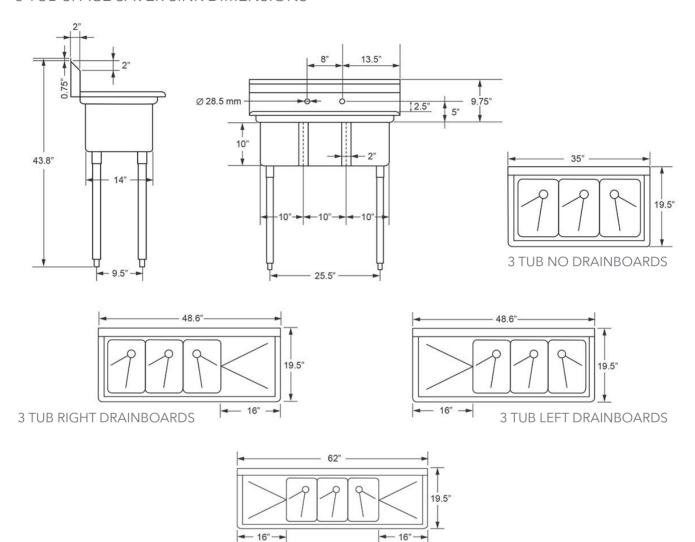

# 3 TUB SPACE SAVER SINK DIMENSIONS

3 TUB LEFT/RIGHT DRAINBOARDS

| Product # | Bowls _ | Shipping Dimensions |    |      | Weight  | Overall | Drainboards |
|-----------|---------|---------------------|----|------|---------|---------|-------------|
|           |         | W"                  | D" | H"   | - (lbs) | Width)  | Bramsearas  |
| SI1410-3N | 3       | 35.4                | 20 | 94.5 | 32.6    | 35"     | 0           |
| SI1410-3L | 3       | 48.8                | 20 | 94.5 | 37.9    | 48.6"   | 1L          |
| SI1410-3R | 3       | 48.8                | 20 | 94.5 | 37.9    | 48.6"   | 1R          |
| SI1410-3B | 3       | 62.2                | 20 | 94.5 | 43.2    | 62"     | 2L/R        |