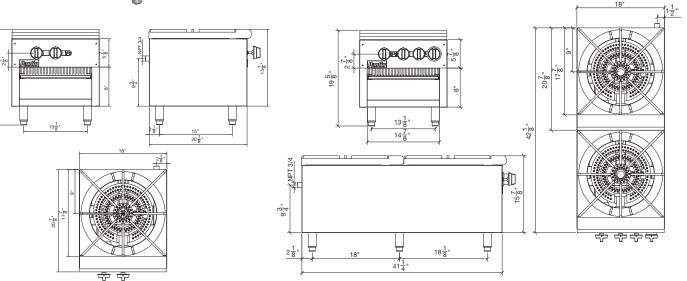

REL-SP-2

| Model       | BTU/HR (Natural gas) | Dimensions (WLH)     | N/W (LB) | G/W (LB) |
|-------------|----------------------|----------------------|----------|----------|
| REL-SP-1-NG | 80,000               | 18" x 20-9/10" x 20" | 71       | 95       |
| REL-SP-2-NG | 160,000              | 18" x 41-7/10" x 20" | 196      | 275      |