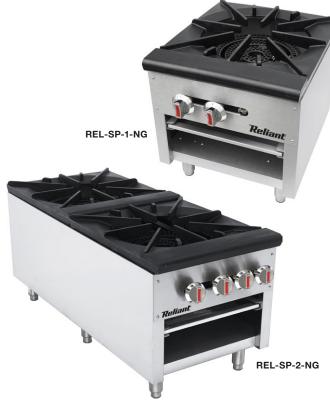

## **SP-1 & SP-2** Heavy-Duty Stainless Steel Gas Stock Pot Burners

REL-SP-1-NG – Gas Single Stock Pot Burner REL-SP-2-NG – Gas Double Stock Pot Burner

- Stainless steel front and sides
- Cast iron 2-ring burner, each 40,000 BTU/hr (natural gas)
- 18" x 20.8" (46 x 53 cm) cast iron grate(s)
- Standby S/S pilot for easy start
- Adjustable heavy duty legs
- Cool-to-touch zinc alloy knobs
- Full width crumb tray at the bottom
- Durable brass valve for individual control
- Easy access to pilot valve adjustment screws
- Easy gas conversion in field
- 3/4" NPT rear gas connection
- Shipped with gas regulator

REL-SP-2

| Model       | BTU/HR (Natural gas) | Dimensions (WLH)     | N/W (LB) | G/W (LB) |
|-------------|----------------------|----------------------|----------|----------|
| REL-SP-1-NG | 80,000               | 18" x 20-9/10" x 20" | 71       | 95       |
| REL-SP-2-NG | 160,000              | 18" x 41-7/10" x 20" | 196      | 275      |