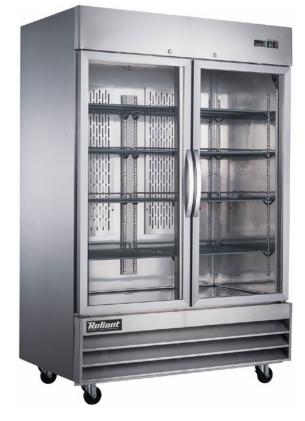

## **RX49-G-F** 49 cu. ft. Single Glass Door Freezer – Stainless Exterior

- Stainless steel interior and exterior, aluminum back. Option of bright white aluminum interior available.
- Refrigeration system keeps food at safe temperatures between -8°F and 0°F (-22°C to -18°C).
- Self-closing glass doors with locks and keys.
- Adjustable heavy-duty PVC coated shelves.
- Option of different handles & control panels available.
- Electronic control system makes it easy to adjust temperature set point and defrost frequency.
- Preinstalled heavy-duty casters with brakes.
- Removable installation board makes it easy to access condenser coil for cleaning and service.
- These units use HYDRO-CARBON R290 refrigerant, which is environmentally friendly and more efficient than R134a/R404a refrigerant.

| Exterior Dimensions WxDxH (in) | 54 x 32 x 82             |
|--------------------------------|--------------------------|
| Interior Dimensions WxDxH (in) | 49 x 27 x 60             |
| Packing Dimensions WxDxH (in)  | 56 x 35 x 83             |
| Interior Volume (gross) cu ft  | 48                       |
| Temperature Range (F)          | -8°~0°                   |
| Compressor Power (HP)          | 1                        |
| Refrigerant                    | R290                     |
| Isolation Material             | Polyurethane (C-PENTANE) |
| Cooling System                 | Ventilated               |
| Defrosting                     | Automatic                |
| Net Weight Ibs                 | 478                      |
| Shipping Weight Ibs            | 559                      |
| Temperature Display            | Yes                      |
| Doors                          | 2                        |
| Self Closing Door              | Yes                      |
| Lock Mounted                   | Yes                      |
| Shelves                        | 6                        |
| Housing Material               | SS430                    |
| Door/Lid Material              | Glass                    |
| Liner Material                 | SS430                    |
| Shelf Material                 | Plastic Coated Steel     |
| Type of Controller             | Digital                  |
| Shelf Loading lbs/pc           | 90                       |
| Climate Rating (F)             | 100 F                    |
| Connection Rating Amp/Watts    | 11.1                     |
| Voltage/Frequency              | 115V/60HZ                |
|                                |                          |