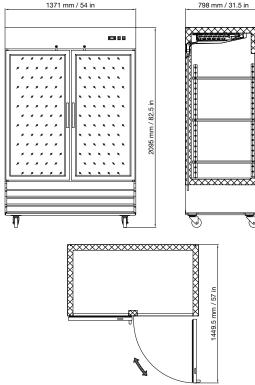

| Exterior Dimensions WxDxH (in) | 54 x 32 x 82             |
|--------------------------------|--------------------------|
| Interior Dimensions WxDxH (in) | 49 x 27 x 60             |
| Packing Dimensions WxDxH (in)  | 56 x 35 x 83             |
| Interior Volume (gross) cu ft  | 48                       |
| Temperature Range (F)          | -8°~0°                   |
| Compressor Power (HP)          | 1                        |
| Refrigerant                    | R290                     |
| Isolation Material             | Polyurethane (C-PENTANE) |
| Cooling System                 | Ventilated               |
| Defrosting                     | Automatic                |
| Net Weight Ibs                 | 478                      |
| Shipping Weight Ibs            | 559                      |
| Temperature Display            | Yes                      |
| Doors                          | 2                        |
| Self Closing Door              | Yes                      |
| Lock Mounted                   | Yes                      |
| Shelves                        | 6                        |
| Housing Material               | SS430                    |
| Door/Lid Material              | Glass                    |
| Liner Material                 | SS430                    |
| Shelf Material                 | Plastic Coated Steel     |
| Type of Controller             | Digital                  |
| Shelf Loading lbs/pc           | 90                       |
| Climate Rating (F)             | 100 F                    |
| Connection Rating Amp/Watts    | 11.1                     |
| Voltage/Frequency              | 115V/60HZ                |
|                                |                          |