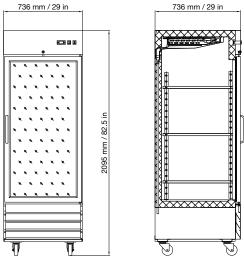

## RX23-G-F

## 23 cu. ft. Single Glass Door Freezer – Stainless Exterior

- Stainless steel interior and exterior, aluminum back.
  Option of bright white aluminum interior available.
- Refrigeration system keeps food at safe temperatures between -8°F and 0°F (-22°C to -18°C).
- · Self-closing glass doors with locks and keys.
- Adjustable heavy-duty PVC coated shelves.
- Option of different handles & control panels available.
- Electronic control system makes it easy to adjust temperature set point and defrost frequency.
- Preinstalled heavy-duty casters with brakes.
- Removable installation board makes it easy to access condenser coil for cleaning and service.
- These units use HYDRO-CARBON R290 refrigerant, which is environmentally friendly and more efficient than R134a/R404a refrigerant.