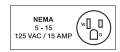

interior available.
- Refrigeration system keeps food at safe temperatures between -8°F and 0°F (-22°C to -18°C).
- · Self-closing glass doors with locks and keys.
- Adjustable heavy-duty PVC coated shelves.
- Option of different handles & control panels available.
- Electronic control system makes it easy to adjust temperature set point and defrost frequency.
- Preinstalled heavy-duty casters with brakes.
- Removable installation board makes it easy to access condenser coil for cleaning and service.
- These units use HYDRO-CARBON R290 refrigerant, which is environmentally friendly and more efficient than R134a/R404a refrigerant.



Specifications subject to change without notice. Dimensions rounded up to the nearest 1/8". **Warranty: 1 year parts and labour; 5 year compressor.** 















For complete information and specifications on all Reliant products, visit www.paragondirect.ca