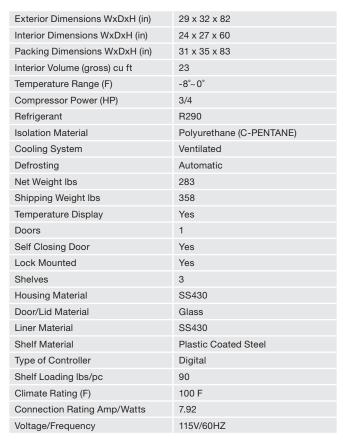

## RX23-G-F

## 23 cu. ft. Single Glass Door Freezer – Stainless Exterior

- Stainless steel interior and exterior, aluminum back.
  Option of bright white aluminum interior available.
- Refrigeration system keeps food at safe temperatures between -8°F and 0°F (-22°C to -18°C).
- · Self-closing glass doors with locks and keys.
- Adjustable heavy-duty PVC coated shelves.
- Option of different handles & control panels available.
- Electronic control system makes it easy to adjust temperature set point and defrost frequency.
- Preinstalled heavy-duty casters with brakes.
- Removable installation board makes it easy to access condenser coil for cleaning and service.
- These units use HYDRO-CARBON R290 refrigerant, which is environmentally friendly and more efficient than R134a/R404a refrigerant.