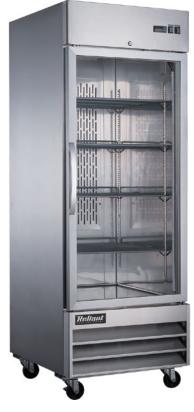

## RX23-G-F

## 23 cu. ft. Single Glass Door Freezer – Stainless Exterior

- Stainless steel interior and exterior, aluminum back.
  Option of bright white aluminum interior available.
- Refrigeration system keeps food at safe temperatures between -8°F and 0°F (-22°C to -18°C).
- · Self-closing glass doors with locks and keys.
- Adjustable heavy-duty PVC coated shelves.
- Option of different handles & control panels available.
- Electronic control system makes it easy to adjust temperature set point and defrost frequency.
- Preinstalled heavy-duty casters with brakes.
- Removable installation board makes it easy to access condenser coil for cleaning and service.
- These units use HYDRO-CARBON R290 refrigerant, which is environmentally friendly and more efficient than R134a/R404a refrigerant.