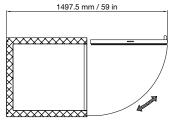

## RX23-G-F

## 23 cu. ft. Single Glass Door Freezer – Stainless Exterior

- Stainless steel interior and exterior, aluminum back.
  Option of bright white aluminum interior available.
- Refrigeration system keeps food at safe temperatures between -8°F and 0°F (-22°C to -18°C).
- · Self-closing glass doors with locks and keys.
- Adjustable heavy-duty PVC coated shelves.
- Option of different handles & control panels available.
- Electronic control system makes it easy to adjust temperature set point and defrost frequency.
- Preinstalled heavy-duty casters with brakes.
- Removable installation board makes it easy to access condenser coil for cleaning and service.
- These units use HYDRO-CARBON R290 refrigerant, which is environmentally friendly and more efficient than R134a/R404a refrigerant.