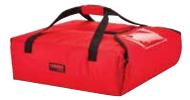

## **Standard Pizza Bags**

| CODE         | GBP216                                                          |
|--------------|-----------------------------------------------------------------|
| DESCRIPTION  | Carries two 16" (40,6 cm) or<br>three 14" (35,5 cm) pizza boxes |
| DIMENSIONS   | L 18" x W 18" x H 6½"<br>(46 x 46 x 16,5 cm)                    |
| COLORS       | Black (110), Red (521)                                          |
| Case Pack: 4 |                                                                 |

| GBP220                                                        |
|---------------------------------------------------------------|
| Carries two 20" (51 cm) or<br>three 18" (45,7 cm) pizza boxes |
| L 21¾" x W 21¾" x H 6½"<br>(55 x 55 x 16,5 cm)                |
| Black (110), Red (521)                                        |
|                                                               |