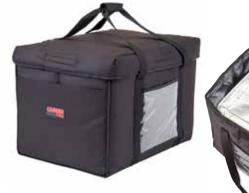

| CODE         | GBD211414                                             |  |
|--------------|-------------------------------------------------------|--|
| DESCRIPTION  | Large Delivery Bag includes vertical, thermal divider |  |
| DIMENSIONS   | L 12" x W 14" x H 14"<br>(53,5 x 35,5 x 35,5 cm       |  |
| COLOR        | Black (110)                                           |  |
| Case Pack: 4 |                                                       |  |