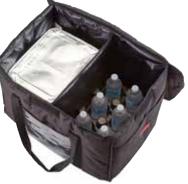

| CODE         | GBD211414                                             |  |
|--------------|-------------------------------------------------------|--|
| DESCRIPTION  | Large Delivery Bag includes vertical, thermal divider |  |
| DIMENSIONS   | L 12" x W 14" x H 14"<br>(53,5 x 35,5 x 35,5 cm       |  |
| COLOR        | Black (110)                                           |  |
| Case Pack: 4 |                                                       |  |