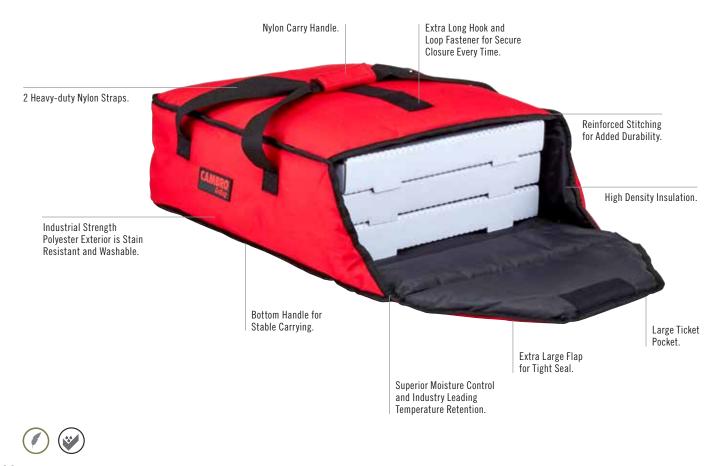

## **Quality Construction with Over 35 Years of Proven Performance**

High-quality materials and sturdy construction are essential to protecting food quality and temperature from kitchen to customer. Cambro GoBags feature the same design as the original insulated pizza bag invented in 1983 by Ingrid Kosar, founder of Thermal Bags by Ingrid.

- Thick, sturdy polyester fabric exterior.
- Breathable nylon material protects food quality.
- High-density insulation keeps food hot.
- Heavy-duty, sewn-in straps and ticket pouch.

## **Standard Pizza Bags**

| CODE         | GBP216                                                          |
|--------------|-----------------------------------------------------------------|
| DESCRIPTION  | Carries two 16" (40,6 cm) or<br>three 14" (35,5 cm) pizza boxes |
| DIMENSIONS   | L 18" x W 18" x H 6½"<br>(46 x 46 x 16,5 cm)                    |
| COLORS       | Black (110), Red (521)                                          |
| Case Pack: 4 |                                                                 |