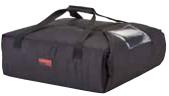

## **Premium Pizza Bags**

| CODE         | GBPP216                                                         |
|--------------|-----------------------------------------------------------------|
| DESCRIPTION  | Carries two 16" (40,6 cm) or<br>three 14" (35,5 cm) pizza boxes |
| DIMENSIONS   | L 17½" x W 17½" x H 7½"<br>(44,5 x 44,5 x 16,5 cm)              |
| COLORS       | Black (110), Red (521)                                          |
| Case Pack: 1 |                                                                 |

| CODE         | GBPP318                                                          |
|--------------|------------------------------------------------------------------|
| DESCRIPTION  | Carries three 18" (45,7 cm) or<br>four 16" (40,6 cm) pizza boxes |
| DIMENSIONS   | L 20" x W 20" x H 9"<br>(51 x 51 x 23 cm)                        |
| COLORS       | Black (110), Red (521)                                           |
| Case Pack: 1 |                                                                  |

| CODE         | GBP318                                                           |
|--------------|------------------------------------------------------------------|
| DESCRIPTION  | Carries three 18" (45,7 cm) or<br>four 16" (40,6 cm) pizza boxes |
| DIMENSIONS   | L 20" x W 20" x H 7½"<br>(51 x 51 x 19 cm)                       |
| COLORS       | Black (110), Red (521)                                           |
| Case Pack: 4 |                                                                  |