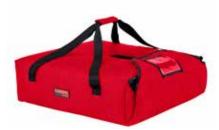

## **Standard Pizza Bags**

| CODE         | GBP216                                                          |
|--------------|-----------------------------------------------------------------|
| DESCRIPTION  | Carries two 16" (40,6 cm) or<br>three 14" (35,5 cm) pizza boxes |
| DIMENSIONS   | L 18" x W 18" x H 6½"<br>(46 x 46 x 16,5 cm)                    |
| COLORS       | Black (110), Red (521)                                          |
| Case Pack: 4 |                                                                 |

| GBP220                                                        |
|---------------------------------------------------------------|
| Carries two 20" (51 cm) or<br>three 18" (45,7 cm) pizza boxes |
| L 21¾" x W 21¾" x H 6½"<br>(55 x 55 x 16,5 cm)                |
| Black (110), Red (521)                                        |
|                                                               |