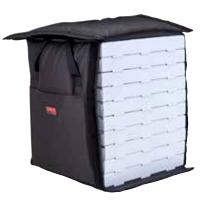

## **Standard Pizza Bags**

| CODE         | GBP216                                                          |
|--------------|-----------------------------------------------------------------|
| DESCRIPTION  | Carries two 16" (40,6 cm) or<br>three 14" (35,5 cm) pizza boxes |
| DIMENSIONS   | L 18" x W 18" x H 6½"<br>(46 x 46 x 16,5 cm)                    |
| COLORS       | Black (110), Red (521)                                          |
| Case Pack: 4 |                                                                 |

| GBP220                                                        |
|---------------------------------------------------------------|
| Carries two 20" (51 cm) or<br>three 18" (45,7 cm) pizza boxes |
| L 21¾" x W 21¾" x H 6½"<br>(55 x 55 x 16,5 cm)                |
| Black (110), Red (521)                                        |
|                                                               |

## **Premium Pizza Bags**

| CODE         | GBPP216                                                         |
|--------------|-----------------------------------------------------------------|
| DESCRIPTION  | Carries two 16" (40,6 cm) or<br>three 14" (35,5 cm) pizza boxes |
| DIMENSIONS   | L 17½" x W 17½" x H 7½"<br>(44,5 x 44,5 x 16,5 cm)              |
| COLORS       | Black (110), Red (521)                                          |
| Case Pack: 1 |                                                                 |

| CODE         | GBPP318                                                          |
|--------------|------------------------------------------------------------------|
| DESCRIPTION  | Carries three 18" (45,7 cm) or<br>four 16" (40,6 cm) pizza boxes |
| DIMENSIONS   | L 20" x W 20" x H 9"<br>(51 x 51 x 23 cm)                        |
| COLORS       | Black (110), Red (521)                                           |
| Case Pack: 1 |                                                                  |

| CODE         | GBP318                                                           |
|--------------|------------------------------------------------------------------|
| DESCRIPTION  | Carries three 18" (45,7 cm) or<br>four 16" (40,6 cm) pizza boxes |
| DIMENSIONS   | L 20" x W 20" x H 7½"<br>(51 x 51 x 19 cm)                       |
| COLORS       | Black (110), Red (521)                                           |
| Case Pack: 4 |                                                                  |

| CODE         | GBP518                                                      |
|--------------|-------------------------------------------------------------|
| DESCRIPTION  | Carries five 18" (45,7 cm) or six 16" (40,6 cm) pizza boxes |
| DIMENSIONS   | L 19½" x W 19½" x H 12½"<br>(49,5 x 49,5 x 32 cm)           |
| COLOR        | Black (110)                                                 |
| Case Pack: 4 |                                                             |

| CODE         | GBP1018                                          |
|--------------|--------------------------------------------------|
| DESCRIPTION  | Carries ten 18" (45,7 cm)<br>pizza boxes         |
| DIMENSIONS   | L 19" x W 19" x H 23"<br>(48,3 x 48,3 x 58,4 cm) |
| COLOR        | Black (110)                                      |
| Case Pack: 4 |                                                  |