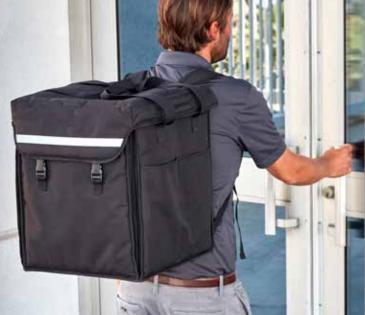

## **Cambro® GoBags® Professional Grade Insulated Carriers**

## **Delivery Backpacks**

Hands-free delivery, whether walking or biking, to ensure food arrives safe and delicious.

| CODE         | GBBP111417                                     | GBBP151417                                                          |
|--------------|------------------------------------------------|---------------------------------------------------------------------|
| DESCRIPTION  | Small Delivery Backpack                        | Large Delivery Backpack                                             |
| DIMENSIONS   | L 11" x W 14" x H 17"<br>(27,9 x 35,5 x 43 cm) | <b>L</b> 15" x <b>W</b> 14" x <b>H</b> 17"<br>(38,1 x 35,5 x 43 cm) |
| COLOR        | Black (110)                                    | Black (110)                                                         |
| Case Pack: 4 |                                                |                                                                     |