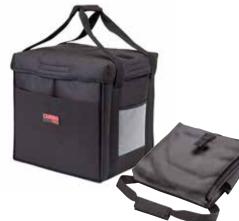

# **Top Loading Catering and Delivery Bags**

| CODE         | GBD13913                                  |
|--------------|-------------------------------------------|
| DESCRIPTION  | Small Delivery Bag                        |
| DIMENSIONS   | L 13" x W 9" x H 13"<br>(33 x 23 x 33 cm) |
| COLOR        | Black (110)                               |
| Case Pack: 4 |                                           |

| CODE         | GBD151212                                      |
|--------------|------------------------------------------------|
| DESCRIPTION  | Medium Delivery Bag                            |
| DIMENSIONS   | L 15" x W 12" x H 12"<br>(38 x 30,5 x 30,5 cm) |
| COLOR        | Black (110)                                    |
| Case Pack: 4 |                                                |

| CODE         | GBD181412                                     |
|--------------|-----------------------------------------------|
| DESCRIPTION  | Jumbo Delivery Bag                            |
| DIMENSIONS   | L 18" x W 14" x H 12"<br>(45,7 x 35,5 x 30,5) |
| COLOR        | Black (110), Red (521)                        |
| Case Pack: 4 |                                               |

| CODE         | GBD211517                                    |  |
|--------------|----------------------------------------------|--|
| DESCRIPTION  | Stadium Delivery Bag                         |  |
| DIMENSIONS   | L 21" x W 15" x H 17"<br>(53,5 x 38 x 43 cm) |  |
| COLOR        | Black (110), Red (521)                       |  |
| Case Pack: 4 |                                              |  |

| CODE         | GBD211414                                             |  |
|--------------|-------------------------------------------------------|--|
| DESCRIPTION  | Large Delivery Bag includes vertical, thermal divider |  |
| DIMENSIONS   | L 12" x W 14" x H 14"<br>(53,5 x 35,5 x 35,5 cm       |  |
| COLOR        | Black (110)                                           |  |
| Case Pack: 4 |                                                       |  |