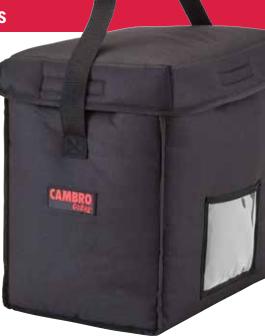

## **Standard Pizza Bags**

| CODE         | GBP216                                                          |
|--------------|-----------------------------------------------------------------|
| DESCRIPTION  | Carries two 16" (40,6 cm) or<br>three 14" (35,5 cm) pizza boxes |
| DIMENSIONS   | L 18" x W 18" x H 6½"<br>(46 x 46 x 16,5 cm)                    |
| COLORS       | Black (110), Red (521)                                          |
| Case Pack: 4 |                                                                 |

| GBP220                                                        |
|---------------------------------------------------------------|
| Carries two 20" (51 cm) or<br>three 18" (45,7 cm) pizza boxes |
| L 21¾" x W 21¾" x H 6½"<br>(55 x 55 x 16,5 cm)                |
| Black (110), Red (521)                                        |
|                                                               |