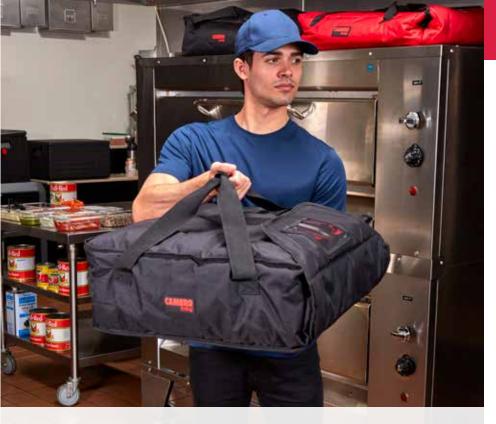

## **Quality Construction with Over 35 Years of Proven Performance**

High-quality materials and sturdy construction are essential to protecting food quality and temperature from kitchen to customer. Cambro GoBags feature the same design as the original insulated pizza bag invented in 1983 by Ingrid Kosar, founder of Thermal Bags by Ingrid.

- Thick, sturdy polyester fabric exterior.
- Breathable nylon material protects food quality.
- High-density insulation keeps food hot.
- Heavy-duty, sewn-in straps and ticket pouch.