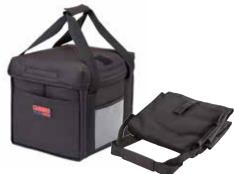

## Folding Catering and Delivery Bags

| CODE        | GBD101011                                      |
|-------------|------------------------------------------------|
| DESCRIPTION | Small Folding Delivery Bag                     |
| DIMENSIONS  | L 10" x W 10" x H 11"<br>(25,5 x 25,5 x 28 cm) |
| COLOR       | Black (110)                                    |
|             |                                                |

Case Pack: 4

| CODE        | GBD121515                                    |
|-------------|----------------------------------------------|
| DESCRIPTION | Medium Folding Delivery Bag                  |
| DIMENSIONS  | L 12" x W 15" x H 15"<br>(30,5 x 38 x 38 cm) |
| COLOR       | Black (110)                                  |
| 0 0 1 1     |                                              |

Code GBD211417 DESCRIPTION Large Folding Delivery Bag Holds GN 1/1 food pans DIMENSIONS L 21" x W 14" x H 17" (53,5 x 35,5 x 43 cm) COLOR Black (110)

Case Pack: 4

16 Built to Deliver