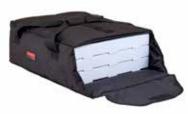

| CODE         | GBP518                                                      |
|--------------|-------------------------------------------------------------|
| DESCRIPTION  | Carries five 18" (45,7 cm) or six 16" (40,6 cm) pizza boxes |
| DIMENSIONS   | L 19½" x W 19½" x H 12½"<br>(49,5 x 49,5 x 32 cm)           |
| COLOR        | Black (110)                                                 |
| Case Pack: 4 |                                                             |

| CODE         | GBP1018                                          |
|--------------|--------------------------------------------------|
| DESCRIPTION  | Carries ten 18" (45,7 cm)<br>pizza boxes         |
| DIMENSIONS   | L 19" x W 19" x H 23"<br>(48,3 x 48,3 x 58,4 cm) |
| COLOR        | Black (110)                                      |
| Case Pack: 4 |                                                  |