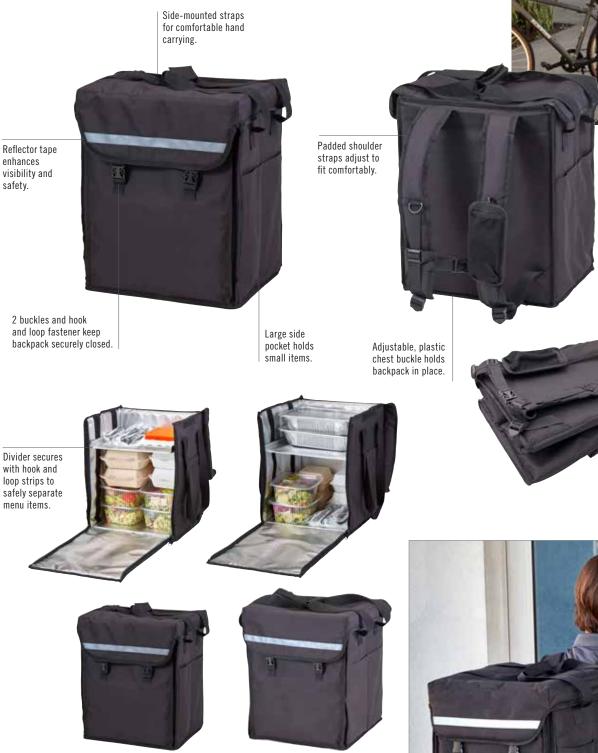

## **Cambro® GoBags® Professional Grade Insulated Carriers**

## **Delivery Backpacks**

Hands-free delivery, whether walking or biking, to ensure food arrives safe and delicious.

| CODE         | GBBP111417                                     | GBBP151417                                                          |
|--------------|------------------------------------------------|---------------------------------------------------------------------|
| DESCRIPTION  | Small Delivery Backpack                        | Large Delivery Backpack                                             |
| DIMENSIONS   | L 11" x W 14" x H 17"<br>(27,9 x 35,5 x 43 cm) | <b>L</b> 15" x <b>W</b> 14" x <b>H</b> 17"<br>(38,1 x 35,5 x 43 cm) |
| COLOR        | Black (110)                                    | Black (110)                                                         |
| Case Pack: 4 |                                                |                                                                     |