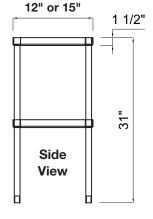

- Constructed from 18-gauge stainless steel
- Stainless steel gusset and legs
- Bottom shelf can be adjusted to any suitable height
- Brackets included for mounting to work tables, countertops, undercounter coolers & refrigerated sandwich tables
- 200 lb. load bearing capacity
- NSF approved
- 12" or 15" width with four lengths to choose from: 36" / 48" / 60" / 72"
- 31" height for all models