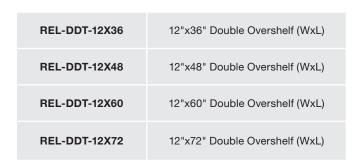

| REL-DDT-15X36 | 15"x36" Double Overshelf (WxL) |
|---------------|--------------------------------|
| REL-DDT-15X48 | 15"x48" Double Overshelf (WxL) |
| REL-DDT-15X60 | 15"x60" Double Overshelf (WxL) |
| REL-DDT-15X72 | 15"x72" Double Overshelf (WxL) |