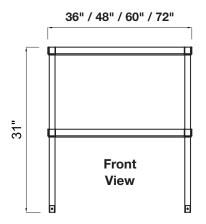

- Constructed from 18-gauge stainless steel
- Stainless steel gusset and legs
- Bottom shelf can be adjusted to any suitable height
- Brackets included for mounting to work tables, countertops, undercounter coolers & refrigerated sandwich tables
- 200 lb. load bearing capacity
- NSF approved
- 12" or 15" width with four lengths to choose from: 36" / 48" / 60" / 72"
- 31" height for all models