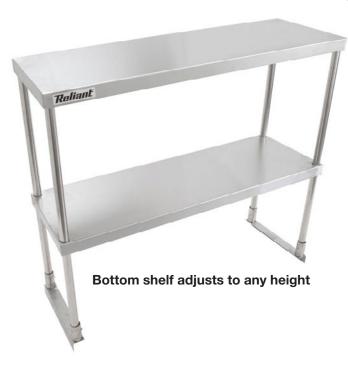

- Constructed from 18-gauge stainless steel
- Stainless steel gusset and legs
- Bottom shelf can be adjusted to any suitable height
- Brackets included for mounting to work tables, countertops, undercounter coolers & refrigerated sandwich tables
- 200 lb. load bearing capacity
- NSF approved
- 12" or 15" width with four lengths to choose from: 36" / 48" / 60" / 72"
- 31" height for all models

Specifications subject to change without notice.

Mounts to work tables, countertops, u/c coolers & refrigerated sandwich tables (brackets included)

For complete information and specifications on all Reliant products, visit www.paragondirect.ca