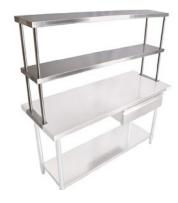

- Constructed from 18-gauge stainless steel
- Stainless steel gusset and legs
- Bottom shelf can be adjusted to any suitable height
- Brackets included for mounting to work tables, countertops, undercounter coolers & refrigerated sandwich tables
- 200 lb. load bearing capacity
- NSF approved
- 12" or 15" width with four lengths to choose from: 36" / 48" / 60" / 72"
- 31" height for all models

Specifications subject to change without notice.

Mounts to work tables, countertops, u/c coolers & refrigerated sandwich tables (brackets included)

For complete information and specifications on all Reliant products, visit www.paragondirect.ca