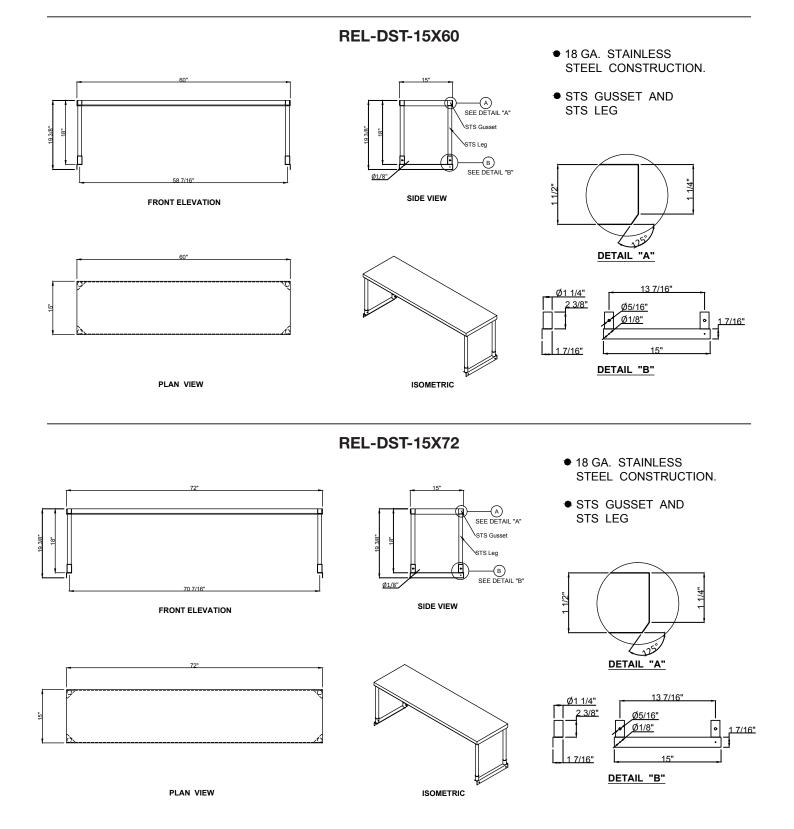

Two Widths and Four Lengths

For complete information and specifications on all Reliant products, visit www.paragondirect.ca

Two Widths and Four Lengths

For complete information and specifications on all Reliant products, visit www.paragondirect.ca

46 7/16"

FRONT ELEVATION

PLAN VIEW

Two Widths and Four Lengths

18 GA. STAINLESS

STEEL CONSTRUCTION.

1/4

•

1 7/16"

REL-DST-15X36

18 GA. STAINLESS STEEL CONSTRUCTION.

13 7/16"

15

STS GUSSET AND

For complete information and specifications on all Reliant products, visit www.paragondirect.ca

ISOMETRIC

SIDE VIEW

Two Widths and Four Lengths

For complete information and specifications on all Reliant products, visit www.paragondirect.ca