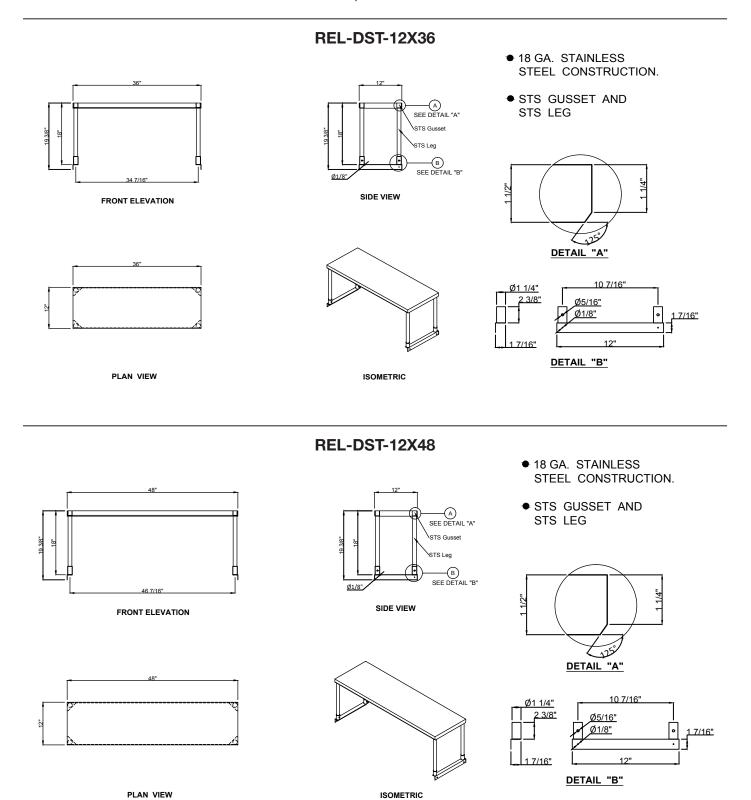

Two Widths and Four Lengths

For complete information and specifications on all Reliant products, visit www.paragondirect.ca

Two Widths and Four Lengths

For complete information and specifications on all Reliant products, visit www.paragondirect.ca

46 7/16"

FRONT ELEVATION

PLAN VIEW

Two Widths and Four Lengths

18 GA. STAINLESS

STEEL CONSTRUCTION.

1/4

•