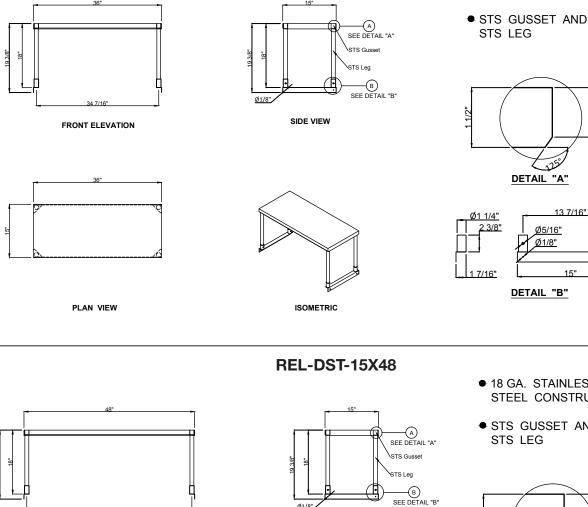

1 7/16"

REL-DST-15X36

18 GA. STAINLESS STEEL CONSTRUCTION.

13 7/16"

15

STS GUSSET AND

For complete information and specifications on all Reliant products, visit www.paragondirect.ca

ISOMETRIC