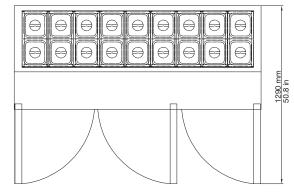

| SPECIFICATIONS                 | RXSU-72-18               |
|--------------------------------|--------------------------|
| Exterior Dimensions WxDxH (in) | 70.4 x 29.5 x 42.3       |
| Interior Dimensions WxDxH (in) | 66 x 24 x 24             |
| Packing Dimensions WxDxH (in)  | 75 x 34 x 46             |
| Interior Volume (gross) cu ft  | 15.5                     |
| Temperature Range (F)          | 33°F - 41°F              |
| Compressor Power (HP)          | 3/4                      |
| Refrigerant                    | R290                     |
| Isolation Material             | Polyurethane (C-PENTANE) |
| Cooling System                 | Ventilated               |
| Defrosting                     | Automatic                |
| Net Weight Ibs                 | 343                      |
| Shipping Weight Ibs            | 525                      |
| Temperature Display            | Yes                      |
| Doors                          | 3                        |
| Self Closing Door              | Yes                      |
| Lock Mounted                   | No                       |
| Shelves                        | 3                        |
| Housing Material               | SS430                    |
| Door/Lid Material              | SS430                    |
| Liner Material                 | SS304                    |
| Shelf Material                 | Plastic Coated Steel     |
| Type of Controller             | Digital                  |
| Shelf Loading lbs/pc           | 90                       |
| Climate Rating (°F)            | 100                      |
| Connection Rating Amp/Watts    | 8.9 amps                 |
| Voltage/Frequency              | 115V/60HZ                |