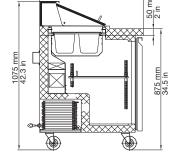

| SPECIFICATIONS                 | RXSU-72-18               |
|--------------------------------|--------------------------|
| Exterior Dimensions WxDxH (in) | 70.4 x 29.5 x 42.3       |
| Interior Dimensions WxDxH (in) | 66 x 24 x 24             |
| Packing Dimensions WxDxH (in)  | 75 x 34 x 46             |
| Interior Volume (gross) cu ft  | 15.5                     |
| Temperature Range (F)          | 33°F - 41°F              |
| Compressor Power (HP)          | 3/4                      |
| Refrigerant                    | R290                     |
| Isolation Material             | Polyurethane (C-PENTANE) |
| Cooling System                 | Ventilated               |
| Defrosting                     | Automatic                |
| Net Weight Ibs                 | 343                      |
| Shipping Weight Ibs            | 525                      |
| Temperature Display            | Yes                      |
| Doors                          | 3                        |
| Self Closing Door              | Yes                      |
| Lock Mounted                   | No                       |
| Shelves                        | 3                        |
| Housing Material               | SS430                    |
| Door/Lid Material              | SS430                    |
| Liner Material                 | SS304                    |
| Shelf Material                 | Plastic Coated Steel     |
| Type of Controller             | Digital                  |
| Shelf Loading lbs/pc           | 90                       |
| Climate Rating (°F)            | 100                      |
| Connection Rating Amp/Watts    | 8.9 amps                 |
| Voltage/Frequency              | 115V/60HZ                |