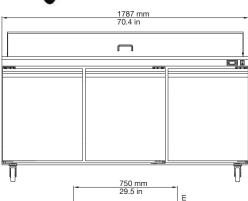

| SPECIFICATIONS                 | RXSU-72-18               |
|--------------------------------|--------------------------|
| Exterior Dimensions WxDxH (in) | 70.4 x 29.5 x 42.3       |
| Interior Dimensions WxDxH (in) | 66 x 24 x 24             |
| Packing Dimensions WxDxH (in)  | 75 x 34 x 46             |
| Interior Volume (gross) cu ft  | 15.5                     |
| Temperature Range (F)          | 33°F - 41°F              |
| Compressor Power (HP)          | 3/4                      |
| Refrigerant                    | R290                     |
| Isolation Material             | Polyurethane (C-PENTANE) |
| Cooling System                 | Ventilated               |
| Defrosting                     | Automatic                |
| Net Weight Ibs                 | 343                      |
| Shipping Weight Ibs            | 525                      |
| Temperature Display            | Yes                      |
| Doors                          | 3                        |
| Self Closing Door              | Yes                      |
| Lock Mounted                   | No                       |
| Shelves                        | 3                        |
| Housing Material               | SS430                    |
| Door/Lid Material              | SS430                    |
| Liner Material                 | SS304                    |
| Shelf Material                 | Plastic Coated Steel     |
| Type of Controller             | Digital                  |
| Shelf Loading lbs/pc           | 90                       |
| Climate Rating (°F)            | 100                      |
| Connection Rating Amp/Watts    | 8.9 amps                 |
| Voltage/Frequency              | 115V/60HZ                |