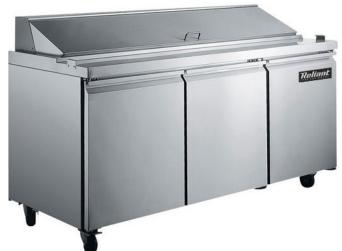

## **RXSU-72-18** Sandwich Prep Table

- Stainless steel interior and exterior, aluminum back. Option of bright white aluminum interior available.
- Refrigeration system keeps food at safe temperatures between 33°F and 41°F (0.5°C to 5°C).
- Self-Closing doors with 90 degree stay-open feature.
- Shelves: Adjustable heavy-duty PVC coated shelves.
- Cutting boards and pans available.
- Option of different handles available.
- · Electronic control system makes it easy to adjust temperature set point and defrost frequency.
- Preinstalled heavy-duty casters with brakes.
- Removable installation board makes it easy to access condenser coil for cleaning and service.
- Refrigerant: HYDRO-CARBON R290.