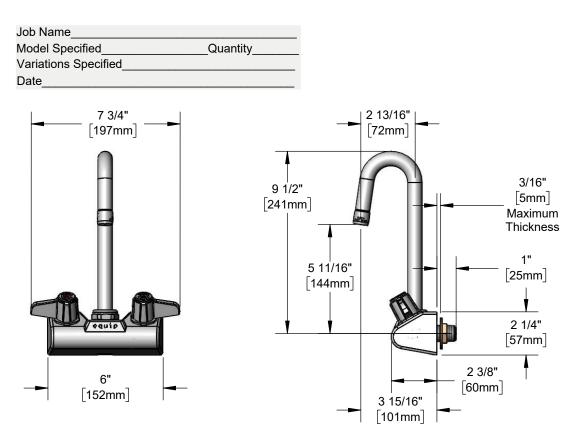

## Architect/Engineering Specifications:

4" wall mount mixing faucet with polished chrome plated brass body, 3" equip swivel gooseneck, ceramic cartridges, equip lever handles and 1/2" NPT male inlets. Certified to ASME A112.18.1\CSA B125.1, NSF 61-Section 9 and NSF 372. Meets ADA ANSI\ICC A117.1 requirements.

#### Features & Benefits:

- 4" wall mount mixing faucet w/ polished chrome plated brass body
- 3" swivel gooseneck w/ 2.2 GPM aerator
- Quarter-turn ceramic cartridges
- · equip lever handles w/ color coded screws
- 1/2" NPT male inlets
- Material: Polished chrome plated brass body & chrome plated metal handles