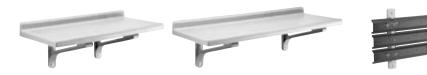

#### Wall Shelves 18" Depth

## Shelf Extenders

| CODE                | CSWS1836SK                  | CSWS1848SK                  | CSWS36EK               | CSWS48EK                                                                       |
|---------------------|-----------------------------|-----------------------------|------------------------|--------------------------------------------------------------------------------|
| DESCRIPTION         | 36" x 18" wall shelf, solid | 48" x 18" wall shelf, solid | 36" shelf extender     | 48" shelf extender                                                             |
| EXTERIOR DIMENSIONS | L 36" x D 18" x H 13½"      | L 48" x D 18" x H 13½"      | L 35½" x D 2" x H 15½" | L 47 <sup>1</sup> / <sub>2</sub> " x D 2" x H 15 <sup>1</sup> / <sub>2</sub> " |