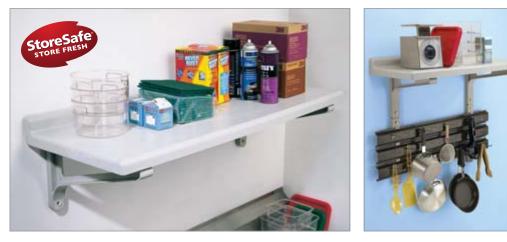

# CAMSHELVING® WALL SHELVES AND SHELF EXTENDERS

## Wall Shelves

- Expand storage space in kitchens, above work stations and sinks.
- Features virtually indestructible I-beam supports that hold up to 150 lbs. per shelf.
- Durable polypropylene withstands temperatures up to 190°F, and will not rust or corrode.
- Snap fit rail design allows shelves to snap on and off for easy cleaning.
- 2" backsplash and marine front edge controls spills and cross contamination.

### Shelf Extenders

- Convert empty wall space into a functional storage area.
- Use with or without Camshelving Wall Shelves.
- Peg strips withstand temperatures up to 190°F, and will not rust or corrode.