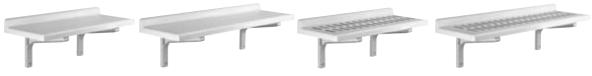

#### Wall Shelves 14" Depth

| CODE                | CSWS1436SK                  | CSWS1448SK                  | CSWS1436VK                   | CSWS1448VK                                  |
|---------------------|-----------------------------|-----------------------------|------------------------------|---------------------------------------------|
| DESCRIPTION         | 36" x 14" wall shelf, solid | 48" x 14" wall shelf, solid | 36" x 14" wall shelf, vented | 48" x 14" wall shelf, vented                |
| EXTERIOR DIMENSIONS | L 36" x D 14" x H 13½"      | L 48" x D 14" x H 13½"      | L 36" x D 14" x H 13½"       | <b>L</b> 48" x <b>D</b> 14" x <b>H</b> 13½" |

#### Wall Shelves 18" Depth