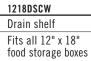

### **Camwear Drain Shelves**

- Lifts contents out of liquids to enhance food quality and freshness.
- Made of virtually unbreakable Camwear.
- · Fits Camwear and Poly Boxes.

Drain hole dimension: 3/8".