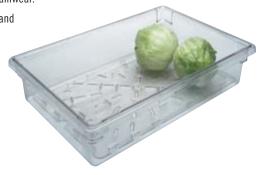

### **Camwear Colanders**

- · Enhances food quality and reduces risk of cross contamination.
- · Liquids and juices drain directly into food box for improved food safety.
- · Ideal for draining fruits and vegetables, thawing meat or poultry, or storing seafood on ice.
- Fits Camwear 18" x 26" Food Storage Boxes only.