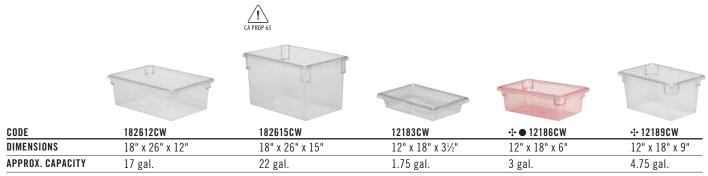

## Camwear Food Storage Boxes

Color/InStock Color: Clear (135). 18266CW & 12186CW are available in Safety Yellow & Red.

• Safety Red (467). : Safety Yellow (464). Contact your Cambro representative for pricing information for Safety Red and Yellow.