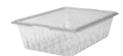

## Camwear Food Storage Boxes

Color/InStock Color: Clear (135). 18266CW & 12186CW are available in Safety Yellow & Red.

• Safety Red (467). : Safety Yellow (464). Contact your Cambro representative for pricing information for Safety Red and Yellow.

| Camwear<br>Covers |                    |                      |                    |                     |
|-------------------|--------------------|----------------------|--------------------|---------------------|
| CODE              | • 1826CCW FLAT LID | 1826SCCW SLIDINGLID™ | • 1218CCW FLAT LID | 1218SCCW SLIDINGLID |
| DIMENSIONS        | 18" x 26"          | 18" x 26"            | 12" x 18"          | 12" x 18"           |

Case Pack: 6 Color/InStock Color: Clear (135). 1826CCW & 1218CCW are available in Safety Yellow & Red.

• Safety Red (467). 🗜 Safety Yellow (464). Contact your Cambro representative for pricing information for Safety Red and Yellow.