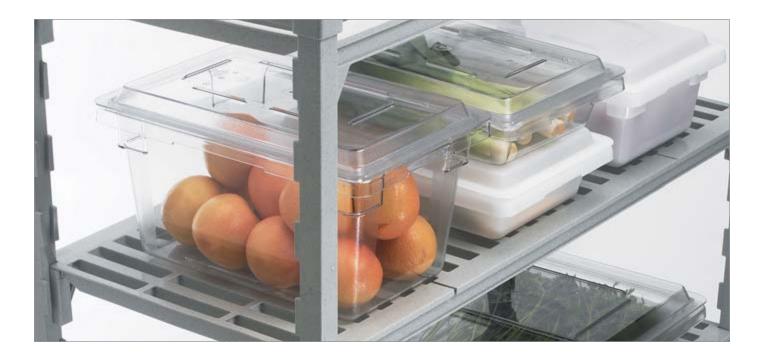

## CAMWEAR® FOOD STORAGE BOXES

Extend the freshness of ingredients SlidingLids are covered by the following U.S. Patents D 447,906 S & and eliminate points of cross 6,540,098 B1. contamination by transferring product into food boxes at the (NSF.) receiving dock. A safe solution for storing bulk fruits and vegetables. Clear Camwear allows visibility for product identification. Snap tight Camwear Flat Lids or SlidingLids, sold separately, remain in place and won't come off during transport. Available in Safety Red or Yellow to reduce the risk of cross contamination. SlidingLid provides easy access to contents without Molded-in handles ease carrying. removing the lid. Crystal clear, durable Camwear allows for easy product identification. Withstands temperatures from -40° to 210°F

# Camwear SlidingLids™

- Lid slides back to easily access contents, minimizing handling.
- Reduces the risk of cross contamination since lid remains on food box.
- Made of virtually unbreakable Camwear.