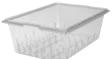

## Camwear Food Storage Boxes

Color/InStock Color: Clear (135). 18266CW & 12186CW are available in Safety Yellow & Red.

• Safety Red (467). : Safety Yellow (464). Contact your Cambro representative for pricing information for Safety Red and Yellow.

| Camwear<br>Covers |                    |                      |                    |                     |
|-------------------|--------------------|----------------------|--------------------|---------------------|
| CODE              | • 1826CCW FLAT LID | 1826SCCW SLIDINGLID™ | • 1218CCW FLAT LID | 1218SCCW SLIDINGLID |
| DIMENSIONS        | 18" x 26"          | 18" x 26"            | 12" x 18"          | 12" x 18"           |

Case Pack: 6 Color/InStock Color: Clear (135). 1826CCW & 1218CCW are available in Safety Yellow & Red.

• Safety Red (467). 🗜 Safety Yellow (464). Contact your Cambro representative for pricing information for Safety Red and Yellow.