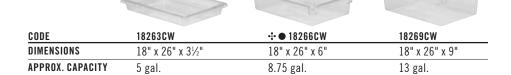

## Camwear Food Storage Boxes

Color/InStock Color: Clear (135). 18266CW & 12186CW are available in Safety Yellow & Red.

• Safety Red (467). : Safety Yellow (464). Contact your Cambro representative for pricing information for Safety Red and Yellow.