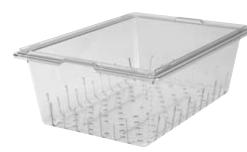

## CAMWEAR® FOOD STORAGE BOXES

Extend the freshness of ingredients SlidingLids are covered by the following U.S. Patents D 447,906 S & and eliminate points of cross 6,540,098 B1. contamination by transferring product into food boxes at the (NSF.) receiving dock. A safe solution for storing bulk fruits and vegetables. Clear Camwear allows visibility for product identification. Snap tight Camwear Flat Lids or SlidingLids, sold separately, remain in place and won't come off during transport. Available in Safety Red or Yellow to reduce the risk of cross contamination. SlidingLid provides easy access to contents without Molded-in handles ease carrying. removing the lid. Crystal clear, durable Camwear allows for easy product identification. Withstands temperatures from -40° to 210°F

## Camwear Food Storage Boxes

Color/InStock Color: Clear (135). 18266CW & 12186CW are available in Safety Yellow & Red.

• Safety Red (467). : Safety Yellow (464). Contact your Cambro representative for pricing information for Safety Red and Yellow.