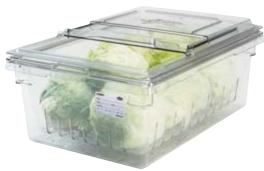

## CAMWEAR® FOOD STORAGE BOXES

Extend the freshness of ingredients SlidingLids are covered by the following U.S. Patents D 447,906 S & and eliminate points of cross 6,540,098 B1. contamination by transferring product into food boxes at the (NSF.) receiving dock. A safe solution for storing bulk fruits and vegetables. Clear Camwear allows visibility for product identification. Snap tight Camwear Flat Lids or SlidingLids, sold separately, remain in place and won't come off during transport. Available in Safety Red or Yellow to reduce the risk of cross contamination. SlidingLid provides easy access to contents without Molded-in handles ease carrying. removing the lid. Crystal clear, durable Camwear allows for easy product identification. Withstands temperatures from -40° to 210°F

# Camwear SlidingLids™

- Lid slides back to easily access contents, minimizing handling.
- Reduces the risk of cross contamination since lid remains on food box.
- Made of virtually unbreakable Camwear.