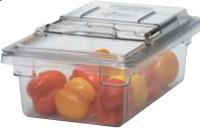

## CAMWEAR® FOOD STORAGE BOXES

Extend the freshness of ingredients SlidingLids are covered by the following U.S. Patents D 447,906 S & and eliminate points of cross 6,540,098 B1. contamination by transferring product into food boxes at the (NSF.) receiving dock. A safe solution for storing bulk fruits and vegetables. Clear Camwear allows visibility for product identification. Snap tight Camwear Flat Lids or SlidingLids, sold separately, remain in place and won't come off during transport. Available in Safety Red or Yellow to reduce the risk of cross contamination. SlidingLid provides easy access to contents without Molded-in handles ease carrying. removing the lid. Crystal clear, durable Camwear allows for easy product identification. Withstands temperatures from -40° to 210°F