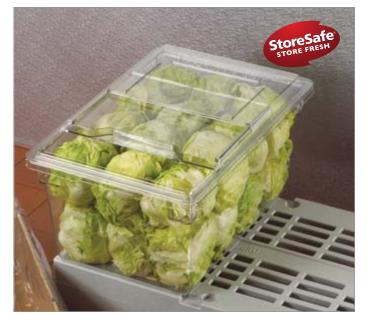

# Camwear SlidingLids™

- Lid slides back to easily access contents, minimizing handling.
- Reduces the risk of cross contamination since lid remains on food box.
- Made of virtually unbreakable Camwear.

## CAMWEAR® FOOD STORAGE BOXES

Extend the freshness of ingredients SlidingLids are covered by the following U.S. Patents D 447,906 S & and eliminate points of cross 6,540,098 B1. contamination by transferring product into food boxes at the (NSF.) receiving dock. A safe solution for storing bulk fruits and vegetables. Clear Camwear allows visibility for product identification. Snap tight Camwear Flat Lids or SlidingLids, sold separately, remain in place and won't come off during transport. Available in Safety Red or Yellow to reduce the risk of cross contamination. SlidingLid provides easy access to contents without Molded-in handles ease carrying. removing the lid. Crystal clear, durable Camwear allows for easy product identification. Withstands temperatures from -40° to 210°F