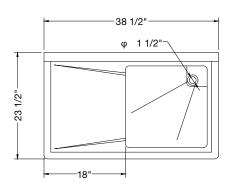

## **Stainless Steel Sinks**

One Compartment, No Drainboards

- High quality stainless steel finish
- Coved corners
- · Hand formed and hand welded
- Recessed 3-1/2" corner drain comes standard with all models
- Supplied with stainless steel wall bracket
- 1-1/2" galvanized tubular legs with adjustable ABS bullet feet
- 18 gauge, 200 series stainless steel
- NSF & CSA approved

REL-181811-CD

Bowl Size: 18"x18"x12"

No Drainboards

REL-212111-CD

Bowl Size: 21"x21"x12"

No Drainboards

REL-242411-CD

Bowl Size: 24"x24"x12"

No Drainboards

For complete information and specifications on all Reliant products, visit www.paragondirect.ca