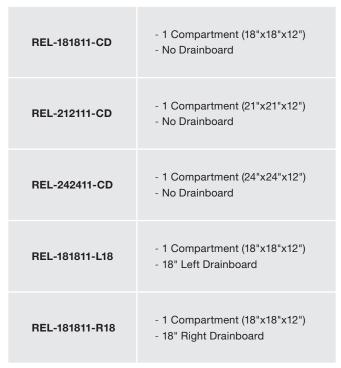

REL-181811-CD

Bowl Size: 18"x18"x12"

No Drainboards

REL-212111-CD

Bowl Size: 21"x21"x12"

No Drainboards

REL-242411-CD

Bowl Size: 24"x24"x12"

## REL-181811-R18 / Bowl Size: 18"x18"x12" / 18" Right Drainboard

REL-181811-L18 / Bowl Size: 18"x18"x12" / 18" Left Drainboard

For complete information and specifications on all Reliant products, visit www.paragondirect.ca