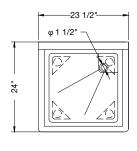

REL-181811-CD

Bowl Size: 18"x18"x12"

No Drainboards

REL-212111-CD

Bowl Size: 21"x21"x12"

No Drainboards

REL-242411-CD

Bowl Size: 24"x24"x12"