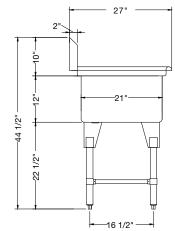

## **Stainless Steel Sinks**

One Compartment, Single 18" Drainboard

- High quality stainless steel finish
- Coved corners
- Hand formed and hand welded
- Recessed 3-1/2" corner drain comes standard with all models
- Supplied with stainless steel wall bracket
- 1-1/2" galvanized tubular legs with adjustable ABS bullet feet
- 18 gauge, 200 series stainless steel
- NSF & CSA approved

## REL-181811-R18 / Bowl Size: 18"x18"x12" / 18" Right Drainboard

REL-181811-L18 / Bowl Size: 18"x18"x12" / 18" Left Drainboard

For complete information and specifications on all Reliant products, visit www.paragondirect.ca