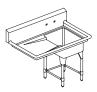

## **Stainless Steel Sinks**

One Compartment, Single 18" Drainboard

- High quality stainless steel finish
- Coved corners
- Hand formed and hand welded
- Recessed 3-1/2" corner drain comes standard with all models
- Supplied with stainless steel wall bracket
- 1-1/2" galvanized tubular legs with adjustable ABS bullet feet
- 18 gauge, 200 series stainless steel
- NSF & CSA approved

## REL-181811-R18 / Bowl Size: 18"x18"x12" / 18" Right Drainboard

REL-181811-L18 / Bowl Size: 18"x18"x12" / 18" Left Drainboard

For complete information and specifications on all Reliant products, visit www.paragondirect.ca