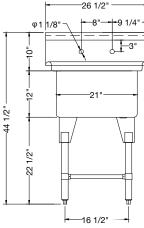

## **Stainless Steel Sinks**

One Compartment, Single 18" Drainboard

- High quality stainless steel finish
- Coved corners
- Hand formed and hand welded
- Recessed 3-1/2" corner drain comes standard with all models
- Supplied with stainless steel wall bracket
- 1-1/2" galvanized tubular legs with adjustable ABS bullet feet
- 18 gauge, 200 series stainless steel
- NSF & CSA approved

## REL-181811-R18 / Bowl Size: 18"x18"x12" / 18" Right Drainboard

REL-181811-L18 / Bowl Size: 18"x18"x12" / 18" Left Drainboard

For complete information and specifications on all Reliant products, visit www.paragondirect.ca