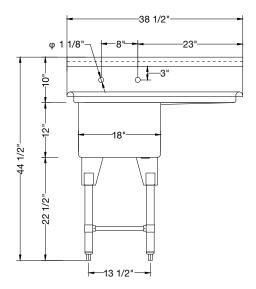

## **Stainless Steel Sinks**

One Compartment, Single 18" Drainboard

- High quality stainless steel finish
- Coved corners
- Hand formed and hand welded
- Recessed 3-1/2" corner drain comes standard with all models
- Supplied with stainless steel wall bracket
- 1-1/2" galvanized tubular legs with adjustable ABS bullet feet
- 18 gauge, 200 series stainless steel
- NSF & CSA approved

## REL-181811-R18 / Bowl Size: 18"x18"x12" / 18" Right Drainboard

REL-181811-L18 / Bowl Size: 18"x18"x12" / 18" Left Drainboard

For complete information and specifications on all Reliant products, visit www.paragondirect.ca