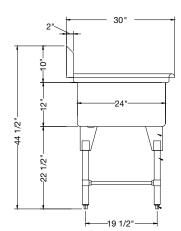

REL-181811-CD

Bowl Size: 18"x18"x12"

No Drainboards

REL-212111-CD

Bowl Size: 21"x21"x12"

No Drainboards

REL-242411-CD

Bowl Size: 24"x24"x12"