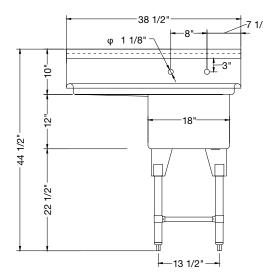

## **Stainless Steel Sinks**

One Compartment, Single 18" Drainboard

- High quality stainless steel finish
- Coved corners
- Hand formed and hand welded
- Recessed 3-1/2" corner drain comes standard with all models
- Supplied with stainless steel wall bracket
- 1-1/2" galvanized tubular legs with adjustable ABS bullet feet
- 18 gauge, 200 series stainless steel
- NSF & CSA approved

## REL-181811-R18 / Bowl Size: 18"x18"x12" / 18" Right Drainboard

REL-181811-L18 / Bowl Size: 18"x18"x12" / 18" Left Drainboard

For complete information and specifications on all Reliant products, visit www.paragondirect.ca