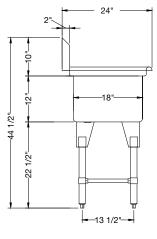

REL-181811-CD

Bowl Size: 18"x18"x12"

No Drainboards

REL-212111-CD

Bowl Size: 21"x21"x12"

No Drainboards

REL-242411-CD

Bowl Size: 24"x24"x12"

No Drainboards

For complete information and specifications on all Reliant products, visit www.paragondirect.ca