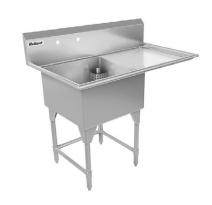

## **Stainless Steel Sinks**

One Compartment, Single 18" Drainboard

- High quality stainless steel finish
- Coved corners
- Hand formed and hand welded
- Recessed 3-1/2" corner drain comes standard with all models
- Supplied with stainless steel wall bracket
- 1-1/2" galvanized tubular legs with adjustable ABS bullet feet
- 18 gauge, 200 series stainless steel
- NSF & CSA approved

## REL-181811-R18 / Bowl Size: 18"x18"x12" / 18" Right Drainboard

REL-181811-L18 / Bowl Size: 18"x18"x12" / 18" Left Drainboard

For complete information and specifications on all Reliant products, visit www.paragondirect.ca