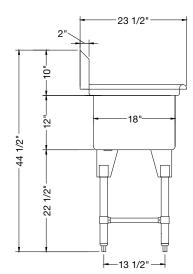

## **Stainless Steel Sinks**

One Compartment, No Drainboards

- High quality stainless steel finish
- Coved corners
- · Hand formed and hand welded
- Recessed 3-1/2" corner drain comes standard with all models
- Supplied with stainless steel wall bracket
- 1-1/2" galvanized tubular legs with adjustable ABS bullet feet
- 18 gauge, 200 series stainless steel
- NSF & CSA approved

REL-181811-CD

Bowl Size: 18"x18"x12"

No Drainboards

REL-212111-CD

Bowl Size: 21"x21"x12"

No Drainboards

REL-242411-CD

Bowl Size: 24"x24"x12"

No Drainboards

For complete information and specifications on all Reliant products, visit www.paragondirect.ca