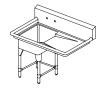

## **Stainless Steel Sinks**

One Compartment, Single 18" Drainboard

- High quality stainless steel finish
- Coved corners
- Hand formed and hand welded
- Recessed 3-1/2" corner drain comes standard with all models
- Supplied with stainless steel wall bracket
- 1-1/2" galvanized tubular legs with adjustable ABS bullet feet
- 18 gauge, 200 series stainless steel
- NSF & CSA approved

## REL-181811-R18 / Bowl Size: 18"x18"x12" / 18" Right Drainboard

REL-181811-L18 / Bowl Size: 18"x18"x12" / 18" Left Drainboard

For complete information and specifications on all Reliant products, visit www.paragondirect.ca