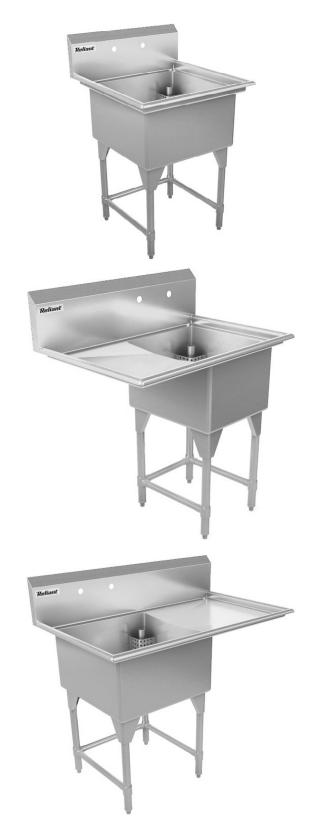

## **Stainless Steel Sinks**

One Compartment, No Drainboards

- High quality stainless steel finish
- Coved corners
- · Hand formed and hand welded
- Recessed 3-1/2" corner drain comes standard with all models
- Supplied with stainless steel wall bracket
- 1-1/2" galvanized tubular legs with adjustable ABS bullet feet
- 18 gauge, 200 series stainless steel
- NSF & CSA approved

REL-181811-CD

Bowl Size: 18"x18"x12"

No Drainboards

REL-212111-CD

Bowl Size: 21"x21"x12"

No Drainboards

REL-242411-CD

Bowl Size: 24"x24"x12"

## **Stainless Steel Sinks**

One Compartment, Single 18" Drainboard

- High quality stainless steel finish
- Coved corners
- Hand formed and hand welded
- Recessed 3-1/2" corner drain comes standard with all models
- Supplied with stainless steel wall bracket
- 1-1/2" galvanized tubular legs with adjustable ABS bullet feet
- 18 gauge, 200 series stainless steel
- NSF & CSA approved

## REL-181811-R18 / Bowl Size: 18"x18"x12" / 18" Right Drainboard

REL-181811-L18 / Bowl Size: 18"x18"x12" / 18" Left Drainboard

For complete information and specifications on all Reliant products, visit www.paragondirect.ca