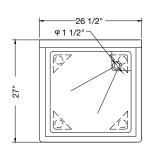

REL-181811-CD

Bowl Size: 18"x18"x12"

No Drainboards

REL-212111-CD

Bowl Size: 21"x21"x12"

No Drainboards

REL-242411-CD

Bowl Size: 24"x24"x12"

No Drainboards

For complete information and specifications on all Reliant products, visit www.paragondirect.ca