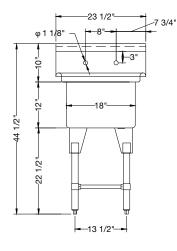

## **Stainless Steel Sinks**

One Compartment, No Drainboards

- High quality stainless steel finish
- Coved corners
- · Hand formed and hand welded
- Recessed 3-1/2" corner drain comes standard with all models
- Supplied with stainless steel wall bracket
- 1-1/2" galvanized tubular legs with adjustable ABS bullet feet
- 18 gauge, 200 series stainless steel
- NSF & CSA approved

REL-181811-CD

Bowl Size: 18"x18"x12"

No Drainboards

REL-212111-CD

Bowl Size: 21"x21"x12"

No Drainboards

REL-242411-CD

Bowl Size: 24"x24"x12"