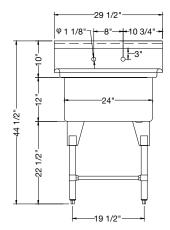

## **Stainless Steel Sinks**

One Compartment, Single 18" Drainboard

- High quality stainless steel finish
- Coved corners
- Hand formed and hand welded
- Recessed 3-1/2" corner drain comes standard with all models
- Supplied with stainless steel wall bracket
- 1-1/2" galvanized tubular legs with adjustable ABS bullet feet
- 18 gauge, 200 series stainless steel
- NSF & CSA approved

## REL-181811-R18 / Bowl Size: 18"x18"x12" / 18" Right Drainboard

REL-181811-L18 / Bowl Size: 18"x18"x12" / 18" Left Drainboard

For complete information and specifications on all Reliant products, visit www.paragondirect.ca