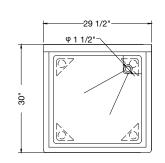

REL-181811-CD

Bowl Size: 18"x18"x12"

No Drainboards

REL-212111-CD

Bowl Size: 21"x21"x12"

No Drainboards

REL-242411-CD

Bowl Size: 24"x24"x12"