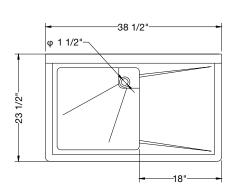

## **Stainless Steel Sinks**

One Compartment, Single 18" Drainboard

- High quality stainless steel finish
- Coved corners
- Hand formed and hand welded
- Recessed 3-1/2" corner drain comes standard with all models
- Supplied with stainless steel wall bracket
- 1-1/2" galvanized tubular legs with adjustable ABS bullet feet
- 18 gauge, 200 series stainless steel
- NSF & CSA approved

## REL-181811-R18 / Bowl Size: 18"x18"x12" / 18" Right Drainboard

REL-181811-L18 / Bowl Size: 18"x18"x12" / 18" Left Drainboard

For complete information and specifications on all Reliant products, visit www.paragondirect.ca