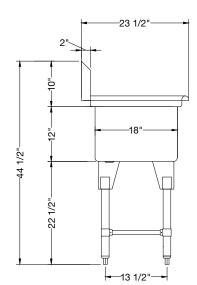

## **Stainless Steel Sinks**

One Compartment, No Drainboards

- High quality stainless steel finish
- Coved corners
- · Hand formed and hand welded
- Recessed 3-1/2" corner drain comes standard with all models
- Supplied with stainless steel wall bracket
- 1-1/2" galvanized tubular legs with adjustable ABS bullet feet
- 18 gauge, 200 series stainless steel
- NSF & CSA approved

REL-181811-CD

Bowl Size: 18"x18"x12"

No Drainboards

REL-212111-CD

Bowl Size: 21"x21"x12"

No Drainboards

REL-242411-CD

Bowl Size: 24"x24"x12"