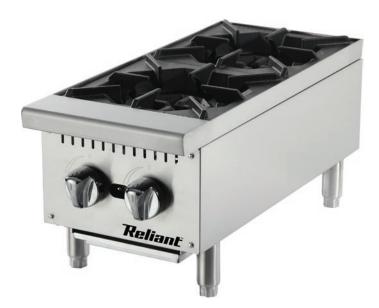

## RHP-122-NG Heavy-Duty 12" NG Two Burner Hot Plate

- Durable stainless steel construction
- Corrosion-resistant
- Easy to clean
- 2 heavy-duty burners with stable flame and standby pilot
- Heavy-duty cast iron grates
- Independent manual controls for energy conservation
- Adjustable stainless steel legs
- 1 year parts and labour warranty

| 12.2"       |       |
|-------------|-------|
| • 000000000 |       |
| 0           |       |
| 27.5        | ··    |
| 1"          | 12.7" |

| Exterior dimension (inch)      | 12X27.6X13.1        |
|--------------------------------|---------------------|
| Packing dimension (inch)       | 15X29.9X16.5        |
| Net weight (kg)                | 24.5                |
| Gross weight (kg)              | 33.5                |
| Number of burners              | 2                   |
| Gas type                       | Natural gas         |
| Intake-tube pressure (in.W.C.) | 4                   |
| Per BTU (B.T.U./H)             | 25,000              |
| Total BTU (B.T.U./H)           | 50,000              |
| Nozzle no.                     | NG43                |
| Ignition method                | Manual              |
| Valve type                     | Standby pilot light |
| Temperature control            | None                |
| Top grates (inch)              | 11.8X11.8 (2)       |