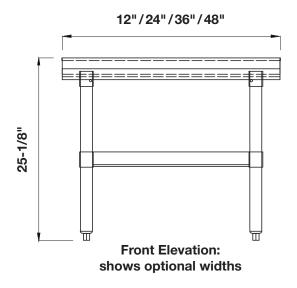

**Side Elevation** 

## **Equipment Stands** Stainless Steel, 30" Depth and Various Widths

- All stainless steel construction
- Heavy-duty 18-gauge polished stainless steel with 2.5" side splashes on back and side edges.
- Designed and sized to accommodate most commercial countertop equipment
- Thick gauge galvanized steel undershelf with welded gussets and height adjustable corners.
- 1.5" stainless steel or galvanized legs with 1" adjustable bullet feet. Also fits 3.5" heavy duty casters.
- NSF approved

| REL-ES3012 | 30"Dx 12"W Equipment Stand |
|------------|----------------------------|
| REL-ES3024 | 30"Dx 24"W Equipment Stand |
| REL-ES3036 | 30"Dx 36"W Equipment Stand |
| REL-ES3048 | 30"Dx 48"W Equipment Stand |