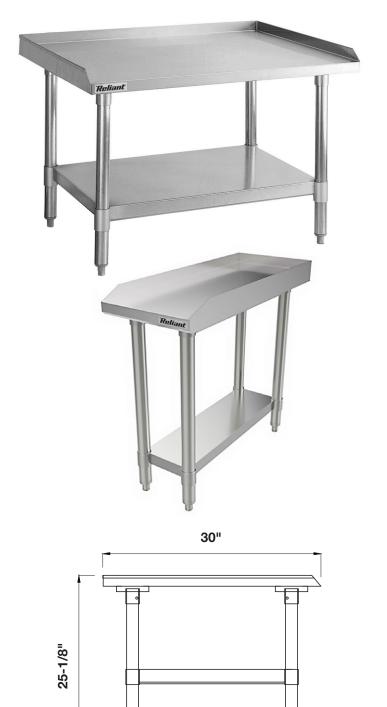

**Side Elevation** 

## **Equipment Stands** Stainless Steel, 30" Depth and Various Widths

- All stainless steel construction
- Heavy-duty 18-gauge polished stainless steel with 2.5" side splashes on back and side edges.
- Designed and sized to accommodate most commercial countertop equipment
- Thick gauge galvanized steel undershelf with welded gussets and height adjustable corners.
- 1.5" stainless steel or galvanized legs with 1" adjustable bullet feet. Also fits 3.5" heavy duty casters.
- NSF approved

| REL-ES3012 | 30"Dx 12"W Equipment Stand |
|------------|----------------------------|
| REL-ES3024 | 30"Dx 24"W Equipment Stand |
| REL-ES3036 | 30"Dx 36"W Equipment Stand |
| REL-ES3048 | 30"Dx 48"W Equipment Stand |