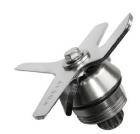

Voltage: 120v~ Frequency: 60hz Power: 1050w

Capacity: 1.5-Litre / 50 oz / 6-cup Dimensions (LxwxH): 15.9"x 8.4"x 9.3"

N.W.: 4.0 Kgs (8.8 Lbs) G.W.: 4.5 Kgs (9.9 Lbs)

**New and Improved Cutting Blade** 

Specifications subject to change without notice.