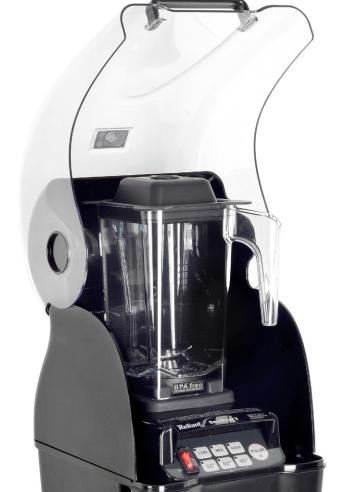

Premium BPA-Free Container

## REL-TM-800AQ

QUIET: OmniShield reduces noise by up to 80%

POWER: Quickly purée & blend the toughest ingredients **DURABILITY:** Rugged construction designed to outlast

other blenders 5 to 1

**VERSATILITY:** Speed control allows you to purée, blend,

chop or grind

**AUTOMATIC:** Pre-programmed, one-touch cycles for easy operation

• 3HP high speed industrial motor

- OmniShield noise reduction enclosure reduces blending noise up to 80%
- · Premium-quality, virtually unbreakable BPA-Free container
- One-touch pre-programmed 35/60/90 second cycles with auto-stop
- Wet and dry applications
- 2-in-1 stainless steel cutting blade
- Crushes ice in seconds
- Multi function, precision technology

Voltage: 120v~ Frequency: 60hz Power: 1050w

Capacity: 1.5-Litre / 50 oz / 6-cup Dimensions (LxwxH): 15.9"x 8.4"x 9.3"

N.W.: 4.0 Kgs (8.8 Lbs) G.W.: 4.5 Kgs (9.9 Lbs)

**New and Improved Cutting Blade** 

Specifications subject to change without notice.