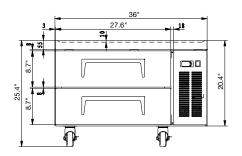

| Exterior Dimensions W*D*H   | 36 x 32 x 25 inches       |
|-----------------------------|---------------------------|
| Interior Dimensions W*D*H   | 24.8 x 27.6 x 16.5 inches |
| Packing Dimensions W*D*H    | 39.4 x 35 x 28 inches     |
| Interior Volume cu ft       | 5.9                       |
| Temperature Range (F)       | 33°F - 41°F               |
| Compressor Power (HP)       | 1/6                       |
| Refrigerant                 | R290                      |
| Isolation Material          | Polyurethane (C-PENTANE)  |
| Cooling System              | Ventilated                |
| Defrosting                  | Automatic                 |
| Net Weight lbs              | 175                       |
| Shipping Weight lbs         | 218                       |
| Temperature Display         | Yes                       |
| Drawers                     | 2                         |
| Self Sliding Drawers        | Yes                       |
| Lock Mounted                | No                        |
| GN pans(no included)        | 2x1/1+6x1/6               |
| Housing Material            | SS430                     |
| Drawer/Lid Material         | Solid drawer              |
| Liner Material              | SS304                     |
| Type of Controller          | Digital                   |
| Climate Rating (F)          | 100                       |
| Connection Rating Amp/Watts | 2.52 amps                 |
| Voltage/Frequency           | 115V/60HZ                 |
|                             |                           |