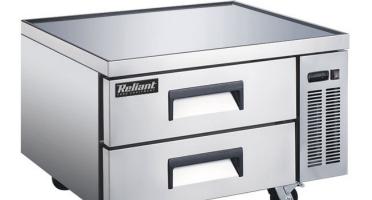

## RXCB-36

## 36" Two Drawer Refrigerated Chef Base

NEMA 5 - 15 125 VAC / 15 AMP

- Stainless steel interior and exterior retains attractive finish longer. Matching aluminum finished back.
- Stainless steel top equipped with a marine edge enables the unit's top to contain drips and spills for easy cleanup.
- Refrigeration system keeps food at safe temperatures between 33°F and 41°F (0.5°C to 5°C).
- Preinstalled heavy-duty casters with brakes.
- Heavy-duty pull handles.
- Electronic control system makes it easy to adjust temperature set point and defrost frequency.
- Removable installation board makes it easy to access condenser coil for cleaning and service.
- These units use HYDRO-CARBON R290 refrigerant, which is environmentally friendly and more efficient than R134a/ R404a refrigerant.