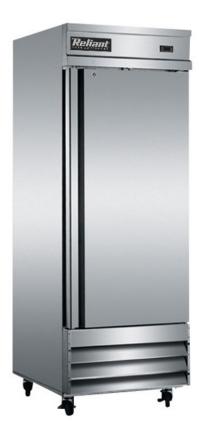

| Exterior Dimensions WxDxH (in) | 29 x 32.2 x 82.5         |
|--------------------------------|--------------------------|
| Interior Dimensions WxDxH (in) | 24 x 27 x 60             |
| Packing Dimensions WxDxH (in)  | 31 x 35 x 83             |
| Interior Volume (gross) cu ft  | 23                       |
| Temperature Range (F)          | -8°F~0°F                 |
| Compressor Power (HP)          | 1/2+                     |
| Refrigerant                    | R290                     |
| Isolation Material             | Polyurethane (C-PENTANE) |
| Cooling System                 | Ventilated               |
| Defrosting                     | Automatic                |
| Net Weight lbs                 | 283                      |
| Shipping Weight lbs            | 358                      |
| Temperature Display            | Yes                      |
| Doors                          | 1                        |
| Self Closing Door              | Yes                      |
| Lock Mounted                   | Yes                      |
| Shelves                        | 3                        |
| Housing Material               | SS430                    |
| Door/Lid Material              | SS430                    |
| Liner Material                 | SS304                    |
| Shelf Material                 | Plastic Coated Steel     |
| Type of Controller             | Digital                  |
| Shelf Loading lbs/pc           | 90                       |
| Climate Rating (F)             | 100°F                    |
| Connection Rating Amp/Watts    | 7.1                      |
| Voltage/Frequency              | 115V/60HZ                |
| 0 15 11 11 11 11 11 11         |                          |