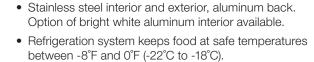

- Self-Closing doors with 90 degree stay-open feature. Locks and keys included.
- Shelves: Adjustable heavy-duty PVC coated shelves.
- Option of different handles & control panels available.
- Electronic control system makes it easy to adjust temperature set point and defrost frequency.
- Preinstalled heavy-duty casters with brakes.
- Removable installation board makes it easy to access condenser coil for cleaning and service.
- These units use HYDRO-CARBON R290 refrigerant, which is environmentally friendly and more efficient than R134a/R404a refrigerant.