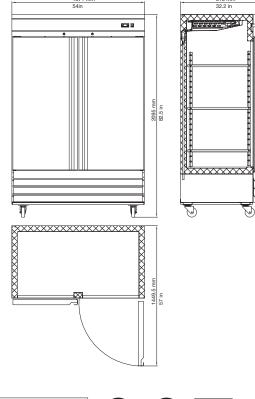

| Exterior Dimensions WxDxH (in) | 54 x 32.2 x 82.5         |
|--------------------------------|--------------------------|
| Interior Dimensions WxDxH (in) | 49 x 27 x 60             |
| Packing Dimensions WxDxH (in)  | 56 x 35 x 83             |
| Interior Volume (gross) cu ft  | 48                       |
| Temperature Range (F)          | -8°~0°                   |
| Compressor Power (HP)          | 1                        |
| Refrigerant                    | R290                     |
| Isolation Material             | Polyurethane (C-PENTANE) |
| Cooling System                 | Ventilated               |
| Defrosting                     | Automatic                |
| Net Weight Ibs                 | 478                      |
| Shipping Weight Ibs            | 559                      |
| Temperature Display            | Yes                      |
| Doors                          | 2                        |
| Self Closing Door              | Yes                      |
| Lock Mounted                   | Yes                      |
| Shelves                        | 6                        |
| Housing Material               | SS430                    |
| Door/Lid Material              | SS430                    |
| Liner Material                 | SS304                    |
| Shelf Material                 | Plastic Coated Steel     |
| Type of Controller             | Digital                  |
| Shelf Loading lbs/pc           | 90                       |
| Climate Rating (F)             | 100° F                   |
| Connection Rating Amp/Watts    | 10.7                     |
| Voltage/Frequency              | 115V/60HZ                |
|                                |                          |