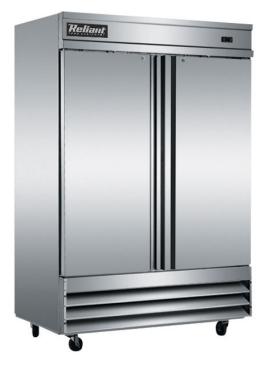

## **Reach-In Freezer**

- Stainless steel interior and exterior, aluminum back. Option of bright white aluminum interior available.
- Refrigeration system keeps food at safe temperatures between -8°F and 0°F (-22°C to -18°C).
- Self-Closing doors with 90 degree stay-open feature. Locks and keys included.
- Shelves: Adjustable heavy-duty PVC coated shelves.
- Option of different handles & control panels available.
- · Electronic control system makes it easy to adjust temperature set point and defrost frequency.
- Preinstalled heavy-duty casters with brakes.
- Removable installation board makes it easy to access condenser coil for cleaning and service.
- These units use HYDRO-CARBON R290 refrigerant, which is environmentally friendly and more efficient than R134a/R404a refrigerant.