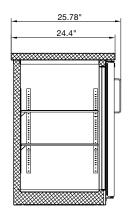

| Net Volume cu ft            | 16            |
|-----------------------------|---------------|
| Temperature Range (F)       | 33-41°F       |
| Compressor Power (HP)       | 1/5           |
| Refrigerant                 | R290          |
| Cooling System              | Ventilated    |
| Defrosting                  | Automatic     |
| Temperature Display         | YES           |
| Doors                       | 2             |
| Self Closing Door           | YES           |
| Lock Mounted                | YES           |
| Shelves                     | 4             |
| Housing Material            | PAINTED STEEL |
| Top Material                | SS304         |
| Door/Lid Material           | GLASS DOOR    |
| Liner Material              | SS304         |
| Shelf Material              | VCS           |
| Type of Controller          | DIGITAL       |
| Shelf Loading lbs/pc        | 95            |
| Climate Rating (F)          | 90            |
| Connection Rating Amp/Watts | 2.88          |
| Voltage/Frequency           | 115V/60HZ     |
| Net Weight Ibs              | 280           |
| Exterior Dimensions WxDxH   | 60"x24"x36"   |
| Interior Dimensions WxDxH   | 48"x19"x31"   |
| Carton Dimensions WxD*H     | 63"x28"x42"   |
|                             |               |