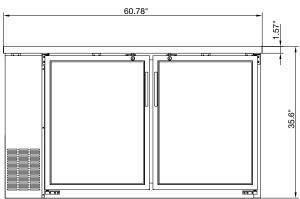

| Net Volume cu ft            | 16            |
|-----------------------------|---------------|
| Temperature Range (F)       | 33-41°F       |
| Compressor Power (HP)       | 1/5           |
| Refrigerant                 | R290          |
| Cooling System              | Ventilated    |
| Defrosting                  | Automatic     |
| Temperature Display         | YES           |
| Doors                       | 2             |
| Self Closing Door           | YES           |
| Lock Mounted                | YES           |
| Shelves                     | 4             |
| Housing Material            | PAINTED STEEL |
| Top Material                | SS304         |
| Door/Lid Material           | GLASS DOOR    |
| Liner Material              | SS304         |
| Shelf Material              | VCS           |
| Type of Controller          | DIGITAL       |
| Shelf Loading lbs/pc        | 95            |
| Climate Rating (F)          | 90            |
| Connection Rating Amp/Watts | 2.88          |
| Voltage/Frequency           | 115V/60HZ     |
| Net Weight Ibs              | 280           |
| Exterior Dimensions WxDxH   | 60"x24"x36"   |
| Interior Dimensions WxDxH   | 48"x19"x31"   |
| Carton Dimensions WxD*H     | 63"x28"x42"   |
|                             |               |