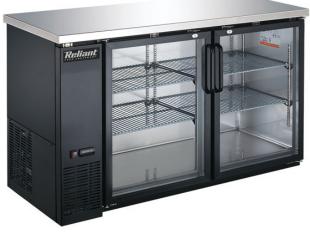

## **RXBB-2460G** 60" Double Glass Door Back Bar Cooler

- Durable stainless steel top, interior walls, floor and ceiling.
- Exterior construction is attractive corrosion resistant vinyl on steel in black finish.
- Refrigeration system keeps the drinks at safe temperatures between 33°F and 41°F (0.5°C to 5°C ).
- Electronic control system makes it easy to adjust temperature set point and defrost frequency.
- Option of stainless steel exterior available.
- Preinstalled heavy-duty casters with brakes. Option of leveling feet available.
- Shelves: Adjustable heavy-duty PVC coated shelves.
- Self-Closing doors with locks.
- LED interior lighting.
- Removable installation board makes it easy to access condenser coil for cleaning and service.
- Refrigerant: HYDRO-CARBON R290.