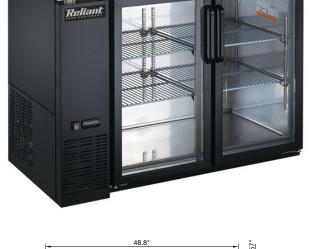

## **RXBB-2448G**

## 48" Double Glass Door Back Bar Cooler

- Exterior construction is attractive corrosion resistant vinyl on steel in black finish.
- Refrigeration system keeps the drinks at safe temperatures between 33°F and 41°F (0.5°C to 5°C).
- Electronic control system makes it easy to adjust temperature set point and defrost frequency.
- Option of stainless steel exterior available.
- Preinstalled heavy-duty casters with brakes. Option of leveling feet available.
- Shelves: Adjustable heavy-duty PVC coated shelves.
- Self-Closing doors with locks.
- LED interior lighting.
- Removable installation board makes it easy to access condenser coil for cleaning and service.
- Refrigerant: HYDRO-CARBON R290.

| Net Volume cu ft            | 12            |
|-----------------------------|---------------|
| Temperature Range (F)       | 33-41°F       |
| Compressor Power (HP)       | 1/5           |
| Refrigerant                 | R290          |
| Cooling System              | Ventilated    |
| Defrosting                  | Automatic     |
| Temperature Display         | YES           |
| Doors                       | 2             |
| Self Closing Door           | YES           |
| Lock Mounted                | YES           |
| Shelves                     | 4             |
| Housing Material            | PAINTED STEEL |
| Top Material                | SS304         |
| Door/Lid Material           | GLASS DOOR    |
| Liner Material              | SS304         |
| Shelf Material              | VCS           |
| Type of Controller          | DIGITAL       |
| Shelf Loading lbs/pc        | 95            |
| Climate Rating (F)          | 90            |
| Connection Rating Amp/Watts | 2.88          |
| Voltage/Frequency           | 115V/60HZ     |
| Net Weight lbs              | 315           |
| Exterior Dimensions WxDxH   | 48"x24"x36"   |
| Interior Dimensions WxDxH   | 36"x19"x31"   |
| Carton Dimensions WxDxH     | 51"x28"x42"   |