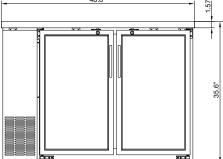

| Net Volume cu ft            | 12            |
|-----------------------------|---------------|
| Temperature Range (F)       | 33-41°F       |
| Compressor Power (HP)       | 1/5           |
| Refrigerant                 | R290          |
| Cooling System              | Ventilated    |
| Defrosting                  | Automatic     |
| Temperature Display         | YES           |
| Doors                       | 2             |
| Self Closing Door           | YES           |
| Lock Mounted                | YES           |
| Shelves                     | 4             |
| Housing Material            | PAINTED STEEL |
| Top Material                | SS304         |
| Door/Lid Material           | GLASS DOOR    |
| Liner Material              | SS304         |
| Shelf Material              | VCS           |
| Type of Controller          | DIGITAL       |
| Shelf Loading lbs/pc        | 95            |
| Climate Rating (F)          | 90            |
| Connection Rating Amp/Watts | 2.88          |
| Voltage/Frequency           | 115V/60HZ     |
| Net Weight lbs              | 315           |
| Exterior Dimensions WxDxH   | 48"x24"x36"   |
| Interior Dimensions WxDxH   | 36"x19"x31"   |
| Carton Dimensions WxDxH     | 51"x28"x42"   |