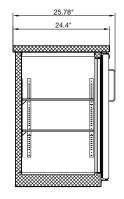

| Net Volume cu ft            | 12            |
|-----------------------------|---------------|
| Temperature Range (F)       | 33-41°F       |
| Compressor Power (HP)       | 1/5           |
| Refrigerant                 | R290          |
| Cooling System              | Ventilated    |
| Defrosting                  | Automatic     |
| Temperature Display         | YES           |
| Doors                       | 2             |
| Self Closing Door           | YES           |
| Lock Mounted                | YES           |
| Shelves                     | 4             |
| Housing Material            | PAINTED STEEL |
| Top Material                | SS304         |
| Door/Lid Material           | GLASS DOOR    |
| Liner Material              | SS304         |
| Shelf Material              | VCS           |
| Type of Controller          | DIGITAL       |
| Shelf Loading lbs/pc        | 95            |
| Climate Rating (F)          | 90            |
| Connection Rating Amp/Watts | 2.88          |
| Voltage/Frequency           | 115V/60HZ     |
| Net Weight lbs              | 315           |
| Exterior Dimensions WxDxH   | 48"x24"x36"   |
| Interior Dimensions WxDxH   | 36"x19"x31"   |
| Carton Dimensions WxDxH     | 51"x28"x42"   |