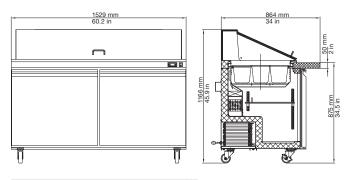

| Exterior Dimensions WxDxH (in) | 60.2 x 34 x 45.9         |
|--------------------------------|--------------------------|
| Interior Dimensions WxDxH (in) | 56 x 24 x 24             |
| Packing Dimensions WxDxH (in)  | 64 x 38 x 49             |
| Interior Volume (gross) cu ft  | 15                       |
| Temperature Range (F)          | 33°F- 41°F               |
| Compressor Power (HP)          | 1/4+                     |
| Refrigerant                    | R290                     |
| Isolation Material             | Polyurethane (C-PENTANE) |
| Cooling System                 | Ventilated               |
| Defrosting                     | Automatic                |
| Net Weight Ibs                 | 352                      |
| Shipping Weight Ibs            | 397                      |
| Temperature Display            | Yes                      |
| Doors                          | 2                        |
| Self Closing Door              | Yes                      |
| Lock Mounted                   | No                       |
| Shelves                        | 2                        |
| Housing Material               | SS430                    |
| Door/Lid Material              | SS430                    |
| Liner Material                 | SS304                    |
| Shelf Material                 | Plastic Coated Steel     |
| Type of Controller             | Digital                  |
| Shelf Loading lbs/pc           | 90                       |
| Climate Rating (°F)            | 100                      |
| Connection Rating Amp/Watts    | 4.8 amps                 |
| Voltage/Frequency              | 115V/60HZ                |
|                                |                          |