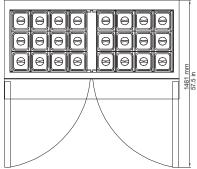

| Exterior Dimensions WxDxH (in) | 60.2 x 34 x 45.9         |
|--------------------------------|--------------------------|
| Interior Dimensions WxDxH (in) | 56 x 24 x 24             |
| Packing Dimensions WxDxH (in)  | 64 x 38 x 49             |
| Interior Volume (gross) cu ft  | 15                       |
| Temperature Range (F)          | 33°F- 41°F               |
| Compressor Power (HP)          | 1/4+                     |
| Refrigerant                    | R290                     |
| Isolation Material             | Polyurethane (C-PENTANE) |
| Cooling System                 | Ventilated               |
| Defrosting                     | Automatic                |
| Net Weight Ibs                 | 352                      |
| Shipping Weight Ibs            | 397                      |
| Temperature Display            | Yes                      |
| Doors                          | 2                        |
| Self Closing Door              | Yes                      |
| Lock Mounted                   | No                       |
| Shelves                        | 2                        |
| Housing Material               | SS430                    |
| Door/Lid Material              | SS430                    |
| Liner Material                 | SS304                    |
| Shelf Material                 | Plastic Coated Steel     |
| Type of Controller             | Digital                  |
| Shelf Loading lbs/pc           | 90                       |
| Climate Rating (°F)            | 100                      |
| Connection Rating Amp/Watts    | 4.8 amps                 |
| Voltage/Frequency              | 115V/60HZ                |
|                                |                          |