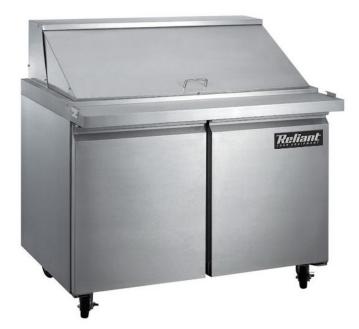

## **RXSU-60-24** 60" Mega Top Double Door Sandwich Prep Table

- Stainless steel interior and exterior, aluminum back. Option of bright white aluminum interior available.
- Refrigeration system keeps food at safe temperatures between 33°F and 41°F (0.5°C to 5°C).
- Self-Closing doors with 90 degree stay-open feature.
- Shelves: Adjustable heavy-duty PVC coated shelves.
- Cutting boards and pans available.
- Option of different handles available.
- Electronic control system makes it easy to adjust temperature set point and defrost frequency.
- Preinstalled heavy-duty casters with brakes.
- Removable installation board makes it easy to access condenser coil for cleaning and service.
- Refrigerant: HYDRO-CARBON R290.