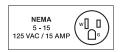

| Exterior Dimensions WxDxH (in) | 46.8 x 34 x 45.9         |
|--------------------------------|--------------------------|
| Interior Dimensions WxDxH (in) | 43 x 24 x 24             |
| Packing Dimensions WxDxH (in)  | 51 x 38 x 49             |
| Interior Volume (gross) cu ft  | 9.5                      |
| Temperature Range (F)          | 33°F - 41°F              |
| Compressor Power (HP)          | 1/4+                     |
| Refrigerant                    | R290                     |
| Isolation Material             | Polyurethane (C-PENTANE) |
| Cooling System                 | Ventilated               |
| Defrosting                     | Automatic                |
| Net Weight lbs                 | 298                      |
| Shipping Weight lbs            | 370                      |
| Temperature Display            | Yes                      |
| Doors                          | 2                        |
| Self Closing Door              | Yes                      |
| Lock Mounted                   | No                       |
| Shelves                        | 2                        |
| Housing Material               | SS430                    |
| Door/Lid Material              | SS430                    |
| Liner Material                 | SS304                    |
| Shelf Material                 | Plastic Coated Steel     |
| Type of Controller             | Digital                  |
| Shelf Loading lbs/pc           | 90                       |
| Climate Rating (°F)            | 100                      |
| Connection Rating Amp/Watts    | 4.6 amps                 |
| Voltage/Frequency              | 115V/60HZ                |
|                                |                          |