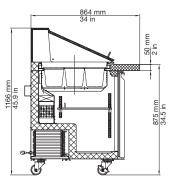

| Exterior Dimensions WxDxH (in) | 46.8 x 34 x 45.9         |
|--------------------------------|--------------------------|
| Interior Dimensions WxDxH (in) | 43 x 24 x 24             |
| Packing Dimensions WxDxH (in)  | 51 x 38 x 49             |
| Interior Volume (gross) cu ft  | 9.5                      |
| Temperature Range (F)          | 33°F - 41°F              |
| Compressor Power (HP)          | 1/4+                     |
| Refrigerant                    | R290                     |
| Isolation Material             | Polyurethane (C-PENTANE) |
| Cooling System                 | Ventilated               |
| Defrosting                     | Automatic                |
| Net Weight lbs                 | 298                      |
| Shipping Weight lbs            | 370                      |
| Temperature Display            | Yes                      |
| Doors                          | 2                        |
| Self Closing Door              | Yes                      |
| Lock Mounted                   | No                       |
| Shelves                        | 2                        |
| Housing Material               | SS430                    |
| Door/Lid Material              | SS430                    |
| Liner Material                 | SS304                    |
| Shelf Material                 | Plastic Coated Steel     |
| Type of Controller             | Digital                  |
| Shelf Loading lbs/pc           | 90                       |
| Climate Rating (°F)            | 100                      |
| Connection Rating Amp/Watts    | 4.6 amps                 |
| Voltage/Frequency              | 115V/60HZ                |
|                                |                          |