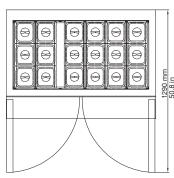

## 48" Mega Top Double Door Sandwich Prep Table

- Refrigeration system keeps food at safe temperatures between 33°F and 41°F (0.5°C to 5°C).
- Self-Closing doors with 90 degree stay-open feature.
- Shelves: Adjustable heavy-duty PVC coated shelves.
- · Cutting boards and pans available.
- Option of different handles available.
- Electronic control system makes it easy to adjust temperature set point and defrost frequency.
- Preinstalled heavy-duty casters with brakes.
- Removable installation board makes it easy to access condenser coil for cleaning and service.
- Refrigerant: HYDRO-CARBON R290.

| Exterior Dimensions WxDxH (in) | 46.8 x 34 x 45.9         |
|--------------------------------|--------------------------|
| Interior Dimensions WxDxH (in) | 43 x 24 x 24             |
| Packing Dimensions WxDxH (in)  | 51 x 38 x 49             |
| Interior Volume (gross) cu ft  | 9.5                      |
| Temperature Range (F)          | 33°F - 41°F              |
| Compressor Power (HP)          | 1/4+                     |
| Refrigerant                    | R290                     |
| Isolation Material             | Polyurethane (C-PENTANE) |
| Cooling System                 | Ventilated               |
| Defrosting                     | Automatic                |
| Net Weight lbs                 | 298                      |
| Shipping Weight lbs            | 370                      |
| Temperature Display            | Yes                      |
| Doors                          | 2                        |
| Self Closing Door              | Yes                      |
| Lock Mounted                   | No                       |
| Shelves                        | 2                        |
| Housing Material               | SS430                    |
| Door/Lid Material              | SS430                    |
| Liner Material                 | SS304                    |
| Shelf Material                 | Plastic Coated Steel     |
| Type of Controller             | Digital                  |
| Shelf Loading lbs/pc           | 90                       |
| Climate Rating (°F)            | 100                      |
| Connection Rating Amp/Watts    | 4.6 amps                 |
| Voltage/Frequency              | 115V/60HZ                |
|                                |                          |