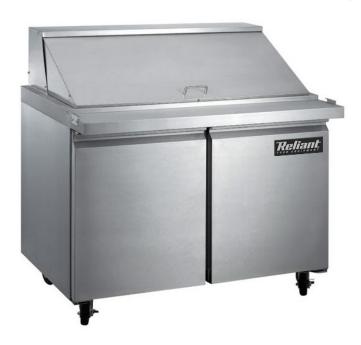

## **RXSU-48-18**

## 48" Mega Top Double Door Sandwich Prep Table

- Refrigeration system keeps food at safe temperatures between 33°F and 41°F (0.5°C to 5°C).
- Self-Closing doors with 90 degree stay-open feature.
- Shelves: Adjustable heavy-duty PVC coated shelves.
- · Cutting boards and pans available.
- Option of different handles available.
- Electronic control system makes it easy to adjust temperature set point and defrost frequency.
- Preinstalled heavy-duty casters with brakes.
- Removable installation board makes it easy to access condenser coil for cleaning and service.
- Refrigerant: HYDRO-CARBON R290.

| Exterior Dimensions WxDxH (in) | 46.8 x 34 x 45.9         |
|--------------------------------|--------------------------|
| Interior Dimensions WxDxH (in) | 43 x 24 x 24             |
| Packing Dimensions WxDxH (in)  | 51 x 38 x 49             |
| Interior Volume (gross) cu ft  | 9.5                      |
| Temperature Range (F)          | 33°F - 41°F              |
| Compressor Power (HP)          | 1/4+                     |
| Refrigerant                    | R290                     |
| Isolation Material             | Polyurethane (C-PENTANE) |
| Cooling System                 | Ventilated               |
| Defrosting                     | Automatic                |
| Net Weight lbs                 | 298                      |
| Shipping Weight lbs            | 370                      |
| Temperature Display            | Yes                      |
| Doors                          | 2                        |
| Self Closing Door              | Yes                      |
| Lock Mounted                   | No                       |
| Shelves                        | 2                        |
| Housing Material               | SS430                    |
| Door/Lid Material              | SS430                    |
| Liner Material                 | SS304                    |
| Shelf Material                 | Plastic Coated Steel     |
| Type of Controller             | Digital                  |
| Shelf Loading lbs/pc           | 90                       |
| Climate Rating (°F)            | 100                      |
| Connection Rating Amp/Watts    | 4.6 amps                 |
| Voltage/Frequency              | 115V/60HZ                |
|                                |                          |