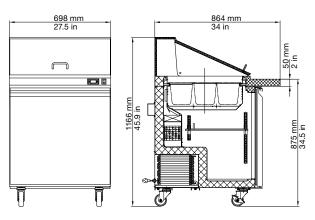

- Refrigeration system keeps food at safe temperatures between 33°F and 41°F (0.5°C to 5°C).
- Self-Closing doors with 90 degree stay-open feature.
- Shelves: Adjustable heavy-duty PVC coated shelves.
- · Cutting boards and pans available.
- Option of different handles available.
- Electronic control system makes it easy to adjust temperature set point and defrost frequency.
- Preinstalled heavy-duty casters with brakes.
- Removable installation board makes it easy to access condenser coil for cleaning and service.
- Refrigerant: HYDRO-CARBON R290.

| SPECIFICATIONS                 | RXSU-27-12               |
|--------------------------------|--------------------------|
| Exterior Dimensions WxDxH (in) | 27.5 x 34 x 45.9         |
| Interior Dimensions WxDxH (in) | 24 x 24 x 24             |
| Packing Dimensions WxDxH (in)  | 32 x 38 x 49             |
| Interior Volume (gross) cu ft  | 6                        |
| Temperature Range (F)          | 33°F - 41°F              |
| Compressor Power (HP)          | 1/5                      |
| Refrigerant                    | R290                     |
| Isolation Material             | Polyurethane (C-PENTANE) |
| Cooling System                 | Ventilated               |
| Defrosting                     | Automatic                |
| Net Weight lbs                 | 198                      |
| Shipping Weight lbs            | 247                      |
| Temperature Display            | Yes                      |
| Doors                          | 1                        |
| Self Closing Door              | Yes                      |
| Lock Mounted                   | No                       |
| Shelves                        | 1                        |
| Housing Material               | SS430                    |
| Door/Lid Material              | SS430                    |
| Liner Material                 | SS304                    |
| Shelf Material                 | Plastic Coated Steel     |
| Type of Controller             | Digital                  |
| Shelf Loading lbs/pc           | 90                       |
| Climate Rating (°F)            | 100                      |
| Connection Rating Amp/Watts    | 2.9 amps                 |
| Voltage/Frequency              | 115V/60HZ                |