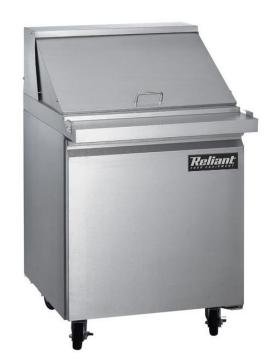

- Refrigeration system keeps food at safe temperatures between 33°F and 41°F (0.5°C to 5°C).
- Self-Closing doors with 90 degree stay-open feature.
- Shelves: Adjustable heavy-duty PVC coated shelves.
- · Cutting boards and pans available.
- Option of different handles available.
- Electronic control system makes it easy to adjust temperature set point and defrost frequency.
- Preinstalled heavy-duty casters with brakes.
- Removable installation board makes it easy to access condenser coil for cleaning and service.
- Refrigerant: HYDRO-CARBON R290.

| SPECIFICATIONS                 | RXSU-27-12               |
|--------------------------------|--------------------------|
| Exterior Dimensions WxDxH (in) | 27.5 x 34 x 45.9         |
| Interior Dimensions WxDxH (in) | 24 x 24 x 24             |
| Packing Dimensions WxDxH (in)  | 32 x 38 x 49             |
| Interior Volume (gross) cu ft  | 6                        |
| Temperature Range (F)          | 33°F - 41°F              |
| Compressor Power (HP)          | 1/5                      |
| Refrigerant                    | R290                     |
| Isolation Material             | Polyurethane (C-PENTANE) |
| Cooling System                 | Ventilated               |
| Defrosting                     | Automatic                |
| Net Weight lbs                 | 198                      |
| Shipping Weight lbs            | 247                      |
| Temperature Display            | Yes                      |
| Doors                          | 1                        |
| Self Closing Door              | Yes                      |
| Lock Mounted                   | No                       |
| Shelves                        | 1                        |
| Housing Material               | SS430                    |
| Door/Lid Material              | SS430                    |
| Liner Material                 | SS304                    |
| Shelf Material                 | Plastic Coated Steel     |
| Type of Controller             | Digital                  |
| Shelf Loading lbs/pc           | 90                       |
| Climate Rating (°F)            | 100                      |
| Connection Rating Amp/Watts    | 2.9 amps                 |
| Voltage/Frequency              | 115V/60HZ                |