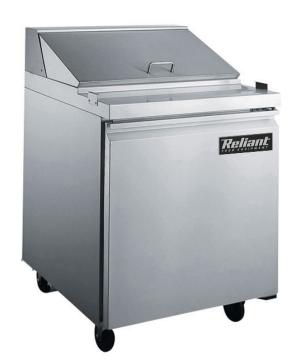

## Sandwich Prep Table

- Refrigeration system keeps food at safe temperatures between 33°F and 41°F (0.5°C to 5°C).
- Self-Closing doors with 90 degree stay-open feature.
- Shelves: Adjustable heavy-duty PVC coated shelves.
- · Cutting boards and pans available.
- Option of different handles available.
- Electronic control system makes it easy to adjust temperature set point and defrost frequency.
- Preinstalled heavy-duty casters with brakes.
- Removable installation board makes it easy to access condenser coil for cleaning and service.
- Refrigerant: HYDRO-CARBON R290.