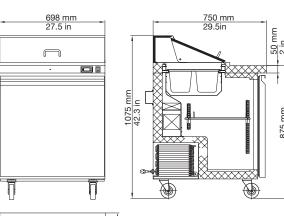

| SPECIFICATIONS                 | RXSU-27-8                |
|--------------------------------|--------------------------|
| Exterior Dimensions WxDxH (in) | 27.5 x 29.5 x 42.3       |
| Interior Dimensions WxDxH (in) | 24 x 24 x 24             |
| Packing Dimensions WxDxH (in)  | 32 x 34 x 46             |
| Interior Volume (gross) cu ft  | 6                        |
| Temperature Range (F)          | 33°F - 41°F              |
| Compressor Power (HP)          | 1/5                      |
| Refrigerant                    | R290                     |
| Isolation Material             | Polyurethane (C-PENTANE) |
| Cooling System                 | Ventilated               |
| Defrosting                     | Automatic                |
| Net Weight lbs                 | 176                      |
| Shipping Weight lbs            | 220                      |
| Temperature Display            | Yes                      |
| Doors                          | 1                        |
| Self Closing Door              | Yes                      |
| Lock Mounted                   | No                       |
| Shelves                        | 1                        |
| Housing Material               | SS430                    |
| Door/Lid Material              | SS430                    |
| Liner Material                 | SS304                    |
| Shelf Material                 | Plastic Coated Steel     |
| Type of Controller             | Digital                  |
| Shelf Loading lbs/pc           | 90                       |
| Climate Rating (°F)            | 100                      |
| Connection Rating Amp/Watts    | 2.88 amps                |
| Voltage/Frequency              | 115V/60HZ                |