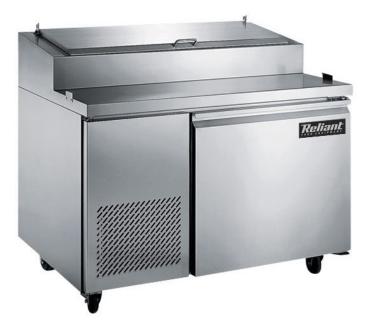

- Stainless steel interior and exterior, aluminum back. Option of bright white aluminum interior available.
- Refrigeration system keeps food at safe temperatures between 33°F and 41°F (0.5°C to 5°C).
- Self-Closing doors with 90 degree stay-open feature.
- Shelves: Adjustable heavy-duty PVC coated shelves.
- Cutting boards and pans available.
- Option of different handles available.
- · Electronic control system makes it easy to adjust temperature set point and defrost frequency.
- Preinstalled heavy-duty casters with brakes.
- Removable installation board makes it easy to access condenser coil for cleaning and service.
- Refrigerant: HYDRO-CARBON R290.