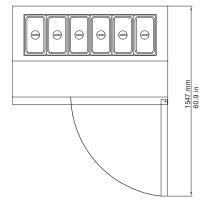

| Exterior Dimensions WxDxH (in) | 49.8 x 31.5 x 42.8       |
|--------------------------------|--------------------------|
| Interior Dimensions WxDxH (in) | 27 x 23 x 26             |
| Packing Dimensions WxDxH (in)  | 54 x 36 x 46             |
| Interior Volume (gross) cu ft  | 13.8                     |
| Temperature Range (F)          | 33°F - 41°F              |
| Compressor Power (HP)          | 1/6                      |
| Refrigerant                    | R290                     |
| Isolation Material             | Polyurethane (C-PENTANE) |
| Cooling System                 | Ventilated               |
| Defrosting                     | Automatic                |
| Net Weight Ibs                 | 287                      |
| Shipping Weight Ibs            | 349                      |
| Temperature Display            | Yes                      |
| Doors                          | 1                        |
| Self Closing Door              | Yes                      |
| Lock Mounted                   | No                       |
| Shelves                        | 1                        |
| Housing Material               | SS430                    |
| Door/Lid Material              | SS430                    |
| Liner Material                 | SS304                    |
| Shelf Material                 | Plastic Coated Steel     |
| Type of Controller             | Digital                  |
| Shelf Loading lbs/pc           | 90                       |
| Climate Rating (°F)            | 90                       |
| Connection Rating Amp/Watts    | 2.64 amps                |
| Voltage/Frequency              | 115V/60HZ                |
|                                |                          |