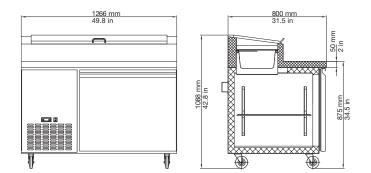

| Exterior Dimensions WxDxH (in) | 49.8 x 31.5 x 42.8       |
|--------------------------------|--------------------------|
| Interior Dimensions WxDxH (in) | 27 x 23 x 26             |
| Packing Dimensions WxDxH (in)  | 54 x 36 x 46             |
| Interior Volume (gross) cu ft  | 13.8                     |
| Temperature Range (F)          | 33°F - 41°F              |
| Compressor Power (HP)          | 1/6                      |
| Refrigerant                    | R290                     |
| Isolation Material             | Polyurethane (C-PENTANE) |
| Cooling System                 | Ventilated               |
| Defrosting                     | Automatic                |
| Net Weight Ibs                 | 287                      |
| Shipping Weight Ibs            | 349                      |
| Temperature Display            | Yes                      |
| Doors                          | 1                        |
| Self Closing Door              | Yes                      |
| Lock Mounted                   | No                       |
| Shelves                        | 1                        |
| Housing Material               | SS430                    |
| Door/Lid Material              | SS430                    |
| Liner Material                 | SS304                    |
| Shelf Material                 | Plastic Coated Steel     |
| Type of Controller             | Digital                  |
| Shelf Loading lbs/pc           | 90                       |
| Climate Rating (°F)            | 90                       |
| Connection Rating Amp/Watts    | 2.64 amps                |
| Voltage/Frequency              | 115V/60HZ                |
|                                |                          |