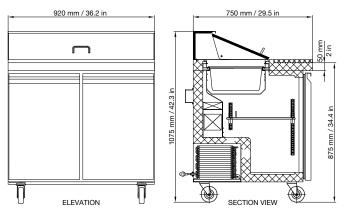

## **RXSU-36-10** 36" Double Door Sandwich Prep Table

- Stainless steel interior and exterior, aluminum back.
- Option of bright white aluminum interior available.
- Refrigeration system keeps food at safe temperatures between 33°F and 41°F (0.5°C to 5°C).
- Self-Closing doors with 90 degree stay-open feature.
- Shelves: Adjustable heavy-duty PVC coated shelves.
- Cutting boards and pans available.
- Option of different handles available.
- Electronic control system makes it easy to adjust temperature set point and defrost frequency.
- Preinstalled heavy-duty casters with brakes.
- Removable installation board makes it easy to access condenser coil for cleaning and service.
- Refrigerant: Environmentally-friendly Hydro-Carbon R290.

| 33x24x24 in<br>44.5x34x46 in<br>7.6<br>32°F-50°F<br>1/5 |
|---------------------------------------------------------|
| 7.6<br>32°F-50°F                                        |
| 32°F-50°F                                               |
|                                                         |
| 1/5                                                     |
|                                                         |
| R290                                                    |
| Polyurethane (C-PENTANE)                                |
| Ventilated                                              |
| Automatic                                               |
| 220                                                     |
| 260                                                     |
| Yes                                                     |
| 2                                                       |
| Yes                                                     |
| No                                                      |
| 2                                                       |
| SS430                                                   |
| SS304                                                   |
| Plastic Coated Steel                                    |
| Digital                                                 |
| 90                                                      |
| 100                                                     |
| 5.2                                                     |
| 115V/60HZ                                               |
|                                                         |