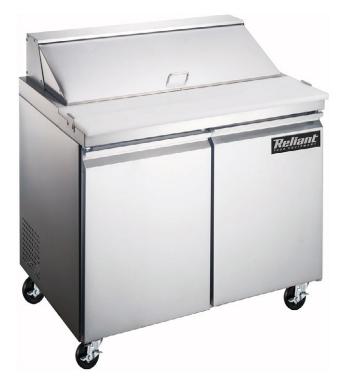

## **RXSU-36-10** 36" Double Door Sandwich Prep Table

- Stainless steel interior and exterior, aluminum back.
- Option of bright white aluminum interior available.
- Refrigeration system keeps food at safe temperatures between 33°F and 41°F (0.5°C to 5°C).
- Self-Closing doors with 90 degree stay-open feature.
- Shelves: Adjustable heavy-duty PVC coated shelves.
- Cutting boards and pans available.
- Option of different handles available.
- Electronic control system makes it easy to adjust temperature set point and defrost frequency.
- Preinstalled heavy-duty casters with brakes.
- Removable installation board makes it easy to access condenser coil for cleaning and service.
- Refrigerant: Environmentally-friendly Hydro-Carbon R290.