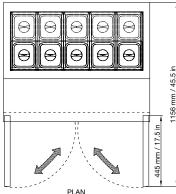

## **RXSU-36-10** 36" Double Door Sandwich Prep Table

- Stainless steel interior and exterior, aluminum back.
- Option of bright white aluminum interior available.
- Refrigeration system keeps food at safe temperatures between 33°F and 41°F (0.5°C to 5°C).
- Self-Closing doors with 90 degree stay-open feature.
- Shelves: Adjustable heavy-duty PVC coated shelves.
- Cutting boards and pans available.
- Option of different handles available.
- Electronic control system makes it easy to adjust temperature set point and defrost frequency.
- Preinstalled heavy-duty casters with brakes.
- Removable installation board makes it easy to access condenser coil for cleaning and service.
- Refrigerant: Environmentally-friendly Hydro-Carbon R290.

| 33x24x24 in<br>44.5x34x46 in<br>7.6<br>32°F-50°F<br>1/5 |
|---------------------------------------------------------|
| 7.6<br>32°F-50°F                                        |
| 32°F-50°F                                               |
|                                                         |
| 1/5                                                     |
|                                                         |
| R290                                                    |
| Polyurethane (C-PENTANE)                                |
| Ventilated                                              |
| Automatic                                               |
| 220                                                     |
| 260                                                     |
| Yes                                                     |
| 2                                                       |
| Yes                                                     |
| No                                                      |
| 2                                                       |
| SS430                                                   |
| SS304                                                   |
| Plastic Coated Steel                                    |
| Digital                                                 |
| 90                                                      |
| 100                                                     |
| 5.2                                                     |
| 115V/60HZ                                               |
|                                                         |