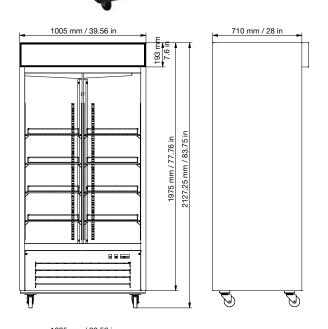

| Exterior Dimensions WxDxH (in) | 39.6 x 29.9 x 83.75  |
|--------------------------------|----------------------|
| Interior Dimensions WxDxH (in) | 36.4 x 26.4 x 61.9   |
| Packing Dimensions WxDxH (in)  | 42.5 x 31.5 x 84.6   |
| Net Volume                     | 950L / 33.5 cu ft    |
| Temperature Range (°F)         | 33°F~41°F            |
| Compressor Power (HP)          | 1/4+                 |
| Refrigerant                    | R290                 |
| Isolation Material             | Polyurethane         |
| Cooling System                 | Ventilated           |
| Defrosting                     | Automatic            |
| Net Weight                     | 138 kg               |
| Shipping Weight                | 155 kg               |
| Doors                          | 2                    |
| Door type                      | Sliding              |
| Shelves                        | 8                    |
| Housing Material               | Painted steel        |
| Liner Material                 | Painted Aluminium    |
| Shelf Material                 | Plastic Coated Steel |
| Type of Controller             | Digital              |
| Shelf Loading lbs/pc           | 88                   |
| Climate Rating (°F)            | 90                   |
| Connection Rating Amp/Watts    | 3.6A/394W            |
| Voltage/Frequency              | 115V/60HZ            |
| Voltage/Frequency              | 115V/60HZ            |