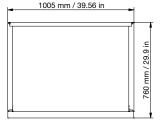

| Exterior Dimensions WxDxH (in) | 39.6 x 29.9 x 83.75  |
|--------------------------------|----------------------|
| Interior Dimensions WxDxH (in) | 36.4 x 26.4 x 61.9   |
| Packing Dimensions WxDxH (in)  | 42.5 x 31.5 x 84.6   |
| Net Volume                     | 950L / 33.5 cu ft    |
| Temperature Range (°F)         | 33°F~41°F            |
| Compressor Power (HP)          | 1/4+                 |
| Refrigerant                    | R290                 |
| Isolation Material             | Polyurethane         |
| Cooling System                 | Ventilated           |
| Defrosting                     | Automatic            |
| Net Weight                     | 138 kg               |
| Shipping Weight                | 155 kg               |
| Doors                          | 2                    |
| Door type                      | Sliding              |
| Shelves                        | 8                    |
| Housing Material               | Painted steel        |
| Liner Material                 | Painted Aluminium    |
| Shelf Material                 | Plastic Coated Steel |
| Type of Controller             | Digital              |
| Shelf Loading lbs/pc           | 88                   |
| Climate Rating (°F)            | 90                   |
| Connection Rating Amp/Watts    | 3.6A/394W            |
| Voltage/Frequency              | 115V/60HZ            |
| Voltage/Frequency              | 115V/60HZ            |