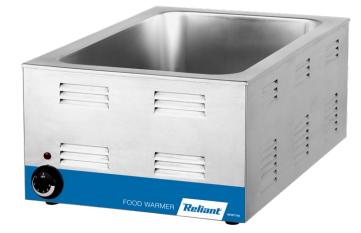

## **RFW7700** Electric Full-Size Countertop Food Warmer

- Thermostatic control for variable holding temperatures
- Stainless steel interior and exterior for durability and easy cleaning
- Double wall insulated case
- Versatile design to hold full-size and fractional pans
- Firm grip rubber feet for solid traction
- Anti-drip well edge
- Lighted on/off switch
- Heats up within 10 mins