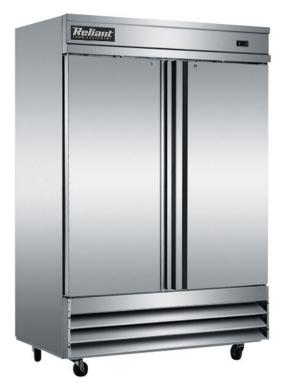

## **Reach-In Refrigerator**

- Stainless steel interior and exterior, aluminum back. Option of bright white aluminum interior available.
- Refrigeration system keeps food at safe temperatures between 33°F and 41°F (0.5°C to 5°C).
- Self-Closing doors with 90 degree stay-open feature. Locks and keys included.
- Shelves: Adjustable heavy-duty PVC coated shelves.
- Option of different handles & control panels available.
- · Electronic control system makes it easy to adjust temperature set point and defrost frequency.
- Preinstalled heavy-duty casters with brakes.
- Removable installation board makes it easy to access condenser coil for cleaning and service.
- These units use HYDRO-CARBON R290 refrigerant, which is environmentally friendly and more efficient than R134a/R404a refrigerant.