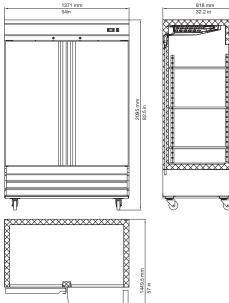

| Exterior Dimensions WxDxH (in) | 54 x 32.2 x 82.5         |
|--------------------------------|--------------------------|
| Interior Dimensions WxDxH (in) | 49 x 27 x 60             |
| Packing Dimensions WxDxH (in)  | 56 x 35 x 83             |
| Interior Volume (gross) cu ft  | 48                       |
| Temperature Range (F)          | 33°~41°                  |
| Compressor Power (HP)          | 1/4+                     |
| Refrigerant                    | R290                     |
| Isolation Material             | Polyurethane (C-PENTANE) |
| Cooling System                 | Ventilated               |
| Defrosting                     | Automatic                |
| Net Weight Ibs                 | 448                      |
| Shipping Weight Ibs            | 542                      |
| Temperature Display            | Yes                      |
| Doors                          | 2                        |
| Self Closing Door              | Yes                      |
| Lock Mounted                   | Yes                      |
| Shelves                        | 6                        |
| Housing Material               | SS430                    |
| Door/Lid Material              | SS430                    |
| Liner Material                 | SS304                    |
| Shelf Material                 | Plastic Coated Steel     |
| Type of Controller             | Digital                  |
| Shelf Loading lbs/pc           | 90                       |
| Climate Rating (F)             | 100°                     |
| Connection Rating Amp/Watts    | 3.8                      |
| Voltage/Frequency              | 115V/60HZ                |
|                                |                          |