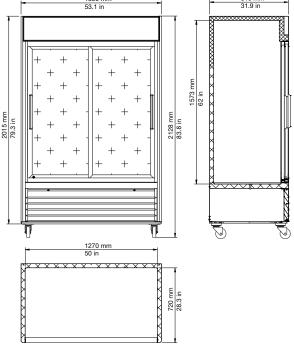

| Exterior Dimensions WxDxH (in) | 53.1 x 31.9 x 83.8       |
|--------------------------------|--------------------------|
| Interior Dimensions WxDxH (in) | 50 x 28.3 x 62           |
| Packing Dimensions WxDxH (in)  | 54 x 34 x 85             |
| Interior Volume (gross) cu ft  | 47                       |
| Temperature Range (F)          | 33°F~41°F                |
| Compressor Power (HP)          | 1/4+                     |
| Refrigerant                    | R290                     |
| Isolation Material             | Polyurethane (C-PENTANE) |
| Cooling System                 | Ventilated               |
| Defrosting                     | Automatic                |
| Net Weight lbs                 | 441                      |
| Shipping Weight lbs            | 518                      |
| Temperature Display            | Yes                      |
| Doors                          | 2                        |
| Self Closing Door              | Yes                      |
| Lock Mounted                   | No                       |
| Shelves                        | 8                        |
| Housing Material               | Painted Steel            |
| Door/Lid Material              | Glass Door               |
| Liner Material                 | Painted Aluminum         |
| Shelf Material                 | Plastic Coated Steel     |
| Type of Controller             | Digital                  |
| Shelf Loading lbs/pc           | 90                       |
| Climate Rating (°F)            | 100                      |
| Connection Rating Amp/Watts    | 4.3                      |
| Voltage/Frequency              | 115V/60HZ                |
|                                |                          |