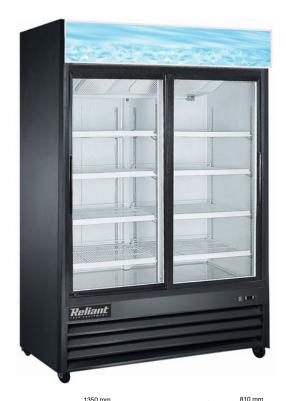

## RXGD-47-SL 47 Cu.ft. 2 Sliding Glass Door Cooler — Black

- Exterior: Coated steel. Black or white finish available. Interior: Attractive aluminum liner with stainless steel floor.
- Refrigeration system maintains temperatures between 33°F and 41°F (0.5°C to 5°C).
- Self-Closing double pane glass door with positive seal.
- Shelves: Adjustable heavy-duty PVC coated shelves.
- LED lighting.
- Electronic control system makes it easy to adjust temperature set point and defrost frequency.
- · Leveling feet or casters are available.
- Removable installation board makes it easy to access condenser coil for cleaning and service.
- Refrigerant: HYDRO-CARBON R290.

| Exterior Dimensions WxDxH (in) | 53.1 x 31.9 x 83.8       |
|--------------------------------|--------------------------|
| Interior Dimensions WxDxH (in) | 50 x 28.3 x 62           |
| Packing Dimensions WxDxH (in)  | 54 x 34 x 85             |
| Interior Volume (gross) cu ft  | 47                       |
| Temperature Range (F)          | 33°F~41°F                |
| Compressor Power (HP)          | 1/4+                     |
| Refrigerant                    | R290                     |
| Isolation Material             | Polyurethane (C-PENTANE) |
| Cooling System                 | Ventilated               |
| Defrosting                     | Automatic                |
| Net Weight lbs                 | 441                      |
| Shipping Weight lbs            | 518                      |
| Temperature Display            | Yes                      |
| Doors                          | 2                        |
| Self Closing Door              | Yes                      |
| Lock Mounted                   | No                       |
| Shelves                        | 8                        |
| Housing Material               | Painted Steel            |
| Door/Lid Material              | Glass Door               |
| Liner Material                 | Painted Aluminum         |
| Shelf Material                 | Plastic Coated Steel     |
| Type of Controller             | Digital                  |
| Shelf Loading lbs/pc           | 90                       |
| Climate Rating (°F)            | 100                      |
| Connection Rating Amp/Watts    | 4.3                      |
| Voltage/Frequency              | 115V/60HZ                |
|                                |                          |