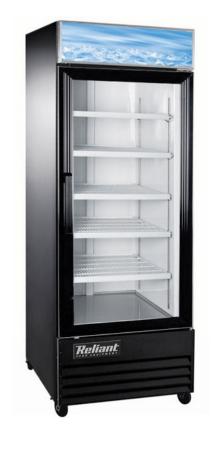

## **RXGD-24**

## 24 cu. ft. Single Glass Door Cooler – Black

- Exterior: Coated steel. Black or white finish available.
  Interior: Attractive aluminum liner with stainless steel floor.
- Refrigeration system maintains temperatures between 33°F and 41°F (0.5°C to 5°C).
- Self-Closing double pane glass door with positive seal.
- Shelves: Adjustable heavy-duty PVC coated shelves.
- LED lighting.
- Electronic control system makes it easy to adjust temperature set point and defrost frequency.
- · Leveling feet or casters are available.
- Removable installation board makes it easy to access condenser coil for cleaning and service.
- Refrigerant: HYDRO-CARBON R290.