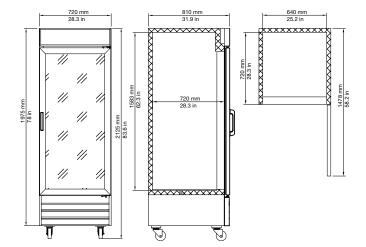

| 28.3 x 31.9 x 83.6<br>25.2 x 28.3 x 62.3<br>30 x 34 x 85<br>24<br>33°F - 41°F |
|-------------------------------------------------------------------------------|
| 30 x 34 x 85<br>24<br>33°F - 41°F                                             |
| 24<br>33°F - 41°F                                                             |
| 33°F - 41°F                                                                   |
|                                                                               |
| 1/5                                                                           |
|                                                                               |
| R290                                                                          |
| Polyurethane (C-PENTANE)                                                      |
| Ventilated                                                                    |
| Automatic                                                                     |
| 320                                                                           |
| 364                                                                           |
| Yes                                                                           |
| 1                                                                             |
| Yes                                                                           |
| No                                                                            |
| 4                                                                             |
| Painted Steel                                                                 |
| Glass Door                                                                    |
| Painted Aluminum                                                              |
| Plastic Coated Steel                                                          |
| Digital                                                                       |
| 88                                                                            |
| 90                                                                            |
| 3                                                                             |
| 115V/60HZ                                                                     |
|                                                                               |

Specifications subject to change without notice. Dimensions rounded up to the nearest 1/8". **Warranty: 1 year parts and labour; 5 year compressor.** 

For complete information and specifications on all Reliant products, visit www.paragondirect.ca