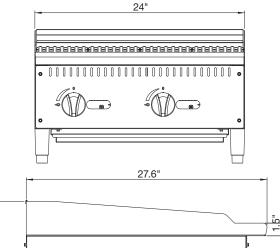

Intertek Interte

15.2"

5.5

| Exterior dimension (inch)      | 24X27.6X15.2   |
|--------------------------------|----------------|
| Packing dimension (inch)       | 26.8X29.9X18.2 |
| Net weight (kg)                | 53             |
| Gross weight (kg)              | 66.5           |
| Number of burners              | 2              |
| Gas type                       | Natural gas    |
| Intake-tube pressure (in.W.C.) | 4              |
| Per BTU (B.T.U./H)             | 35,000         |
| Total BTU (B.T.U./H)           | 70,000         |
| Nozzle no.                     | NG36           |
| Ignition method                | Manual         |
| Valve types                    | Pilot light    |
| Temperature control            | None           |
| Working area (inch)            | 23.9X20.2      |