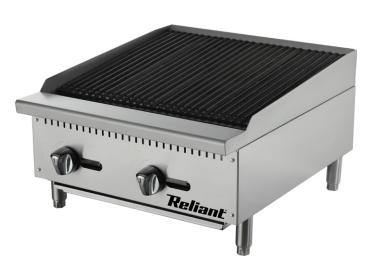

## <sup>′</sup> **RRC-24-NG** Heavy-Duty 24" NG Radiant Charbroiler

- Stainless steel construction
- Durable and corrosion-resistant
- Easy to clean and maintain
- · Cast iron grill maintains thermal inertia
- 2 burners with independent manual controls
- Stainless steel burner and standby pilot
- Adjustable multilevel top grates
- · Stainless steel radiant plate for fast heating
- Includes adjustable stainless steel legs
- 1-year parts and labour warranty