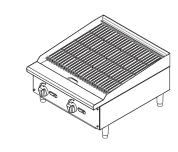

## <sup>′</sup> **RRC-24-NG** Heavy-Duty 24" NG Radiant Charbroiler

- Stainless steel construction
- Durable and corrosion-resistant
- Easy to clean and maintain
- · Cast iron grill maintains thermal inertia
- 2 burners with independent manual controls
- Stainless steel burner and standby pilot
- Adjustable multilevel top grates
- · Stainless steel radiant plate for fast heating
- Includes adjustable stainless steel legs
- 1-year parts and labour warranty